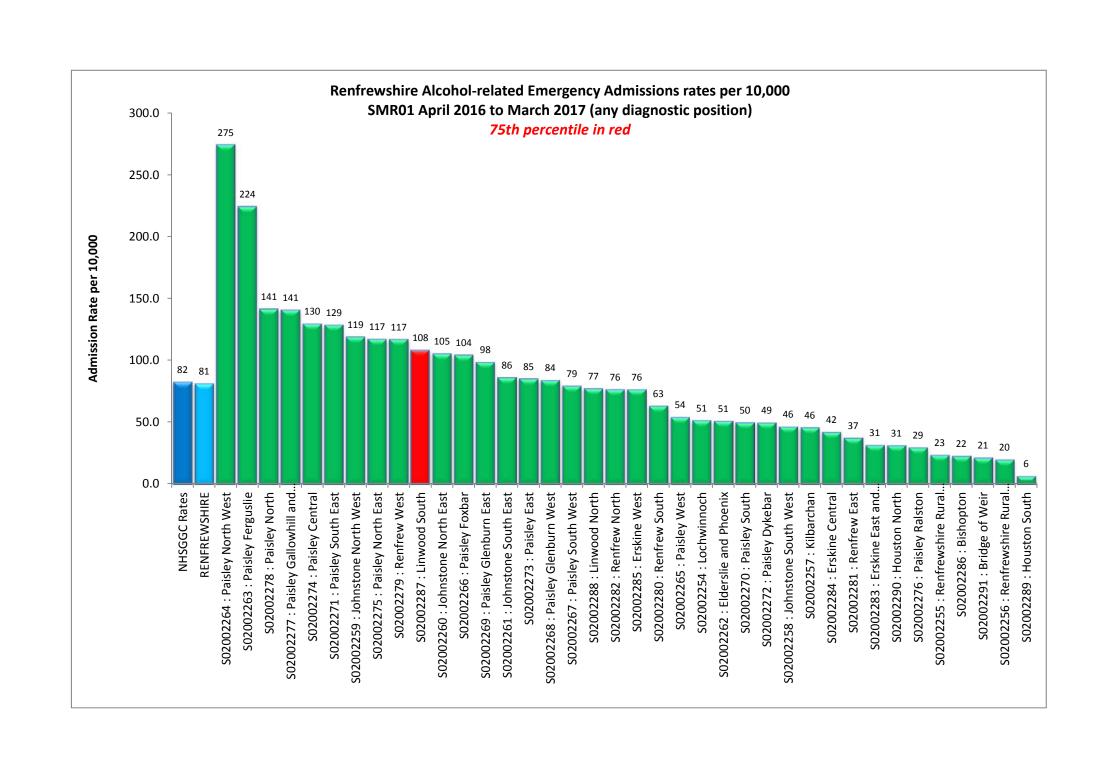

## ALCOHOL RELATED ADMISSIONS & DEATHS BY INTERMEDIATE ZONE & HSCP (SIMD 2016 & 2011 Based DZ) Rates per 10,000 (Persons, All Ages) - November 2017 updates

#### RANKED RATES BASED ON ALCOHOL RELATED EMERGENCY ADMISSIONS

#### Those above NHSGGC 75th Percentile Highlighted

| 2016 Intermediate Zone & Name                                 | HSCP                             | Population<br>(2016 SAPE) | Alcohol-related<br>Emergency<br>Admissions SMR01<br>April 2016 to March<br>2017 (any diagnostic<br>position) |            | ARBD Admissions<br>SMR01 April14 to<br>March17 (any<br>diagnostic position) | Mental Health<br>Discharges SMR04<br>April15 to March17<br>(any diagnostic<br>position) |
|---------------------------------------------------------------|----------------------------------|---------------------------|--------------------------------------------------------------------------------------------------------------|------------|-----------------------------------------------------------------------------|-----------------------------------------------------------------------------------------|
| S02001894 : Parkhead West and Barrowfield                     | North East Glasgow               | 6946                      | 305.2                                                                                                        | 13.9       | 25.4                                                                        | 25.9                                                                                    |
| S02002264 : Paisley North West                                | Renfrewshire                     | 3570                      | 274.5                                                                                                        | 5.6        | 19.6                                                                        | 8.4                                                                                     |
| S02001910 : Shettleston North                                 | North East Glasgow               | 4615                      | 236.2                                                                                                        | 3.6        | 29.6                                                                        | 19.5                                                                                    |
| S02002046 : Greenock Town Centre and East Central             | Inverclyde                       | 4927                      | 229.3                                                                                                        | 9.5        | 54.8                                                                        | 8.1                                                                                     |
| S02001940 : Keppochhill                                       | North West Glasgow               | 4805                      | 226.8                                                                                                        | 4.9        | 30.5                                                                        | 23.9                                                                                    |
| S02002263 : Paisley Ferguslie                                 | Renfrewshire                     | 4190                      | 224.3                                                                                                        | 6.4        | 35.0                                                                        | 7.2                                                                                     |
| S02001949 : Wyndford                                          | North West Glasgow               | 4073                      | 211.1                                                                                                        | 6.5        | 14.7                                                                        | 20.9                                                                                    |
| S02001923 : Springburn East and Cowlairs                      | North East Glasgow               | 4613                      | 199.4                                                                                                        | 5.1        | 18.8                                                                        | 28.2                                                                                    |
| S02001948 : Maryhill West                                     | North West Glasgow               | 2991                      | 197.3                                                                                                        | 2.2        | 14.5                                                                        | 11.7                                                                                    |
| S02001862 : Kingston West and Dumbreck                        | South Glasgow                    | 3609                      | 196.7                                                                                                        | 6.5        | 18.5                                                                        | 11.1                                                                                    |
| S02001889 : Gorbals and Hutchesontown                         | South Glasgow                    | 6084                      | 194.0                                                                                                        | 4.9        | 20.3                                                                        | 10.7                                                                                    |
| S02002045 : Greenock Upper Central                            | Inverciyde                       | 3697                      | 189.3                                                                                                        | 6.3        | 17.1                                                                        | 9.5                                                                                     |
| S02001882 : Glenwood North                                    | South Glasgow                    | 4326                      | 187.2                                                                                                        | 10.0       | 100.9                                                                       | 12.7                                                                                    |
| S02001938 : Woodside                                          | North West Glasgow               | 3560                      | 177.0                                                                                                        | 1.9        | 13.1                                                                        | 14.0                                                                                    |
| S02001976 : Drumry East                                       | North West Glasgow               | 3167                      | 176.8                                                                                                        | 6.3        | 71.6                                                                        | 26.8                                                                                    |
| S02001933 : City Centre West                                  | North West Glasgow               | 5028                      | 173.0                                                                                                        | 4.0        | 15.2                                                                        | 14.9                                                                                    |
| S02001890 : Laurieston and Tradeston                          | South Glasgow                    | 5503                      | 172.6                                                                                                        | 3.0        | 16.4                                                                        | 10.9                                                                                    |
| S02002467 : IZ08                                              | West Dunbartonshire              | 5454                      | 168.7                                                                                                        | 2.4        | 29.9                                                                        | 11.9                                                                                    |
| S02001856 : Govan and Linthouse                               | South Glasgow                    | 5986                      | 162.0<br>160.6                                                                                               | 5.6        | 28.4                                                                        | 6.7<br>5.7                                                                              |
| S02001859 : Ibrox<br>S02001929 : Carntyne West and Haghill    | South Glasgow North East Glasgow | 3486<br>4798              | 160.6                                                                                                        | 1.9<br>6.9 | 23.9<br>20.1                                                                | 10.4                                                                                    |
| S02001975 : Carntyne West and Hagnin                          | North West Glasgow               | 3385                      | 159.5                                                                                                        | 4.9        | 29.5                                                                        | 10.4                                                                                    |
| S02001944 : Milton East                                       | North West Glasgow               | 3134                      | 153.2                                                                                                        | 6.4        | 27.7                                                                        | 11.2                                                                                    |
| S02001944 : Militori East<br>S02001942 : Possil Park          | North West Glasgow               | 5962                      | 152.6                                                                                                        | 3.9        | 31.9                                                                        | 25.2                                                                                    |
| S02001860 : Ibrox East and Cessnock                           | South Glasgow                    | 3167                      | 151.6                                                                                                        | 6.3        | 17.9                                                                        | 9.5                                                                                     |
| S02001866 : Govanhill East and Aikenhead                      | South Glasgow                    | 4359                      | 149.1                                                                                                        | 6.9        | 11.5                                                                        | 10.3                                                                                    |
| S02001939 : Firhill                                           | North West Glasgow               | 6305                      | 149.1                                                                                                        | 1.1        | 9.0                                                                         | 9.5                                                                                     |
| S02002041 : Lower Bow and Larkfield, Fancy Farm, Mallard Bowl | Inverciyde                       | 4731                      | 148.0                                                                                                        | 5.6        | 14.8                                                                        | 10.6                                                                                    |
| S02001974 : Drumchapel South                                  | North West Glasgow               | 2570                      | 147.9                                                                                                        | 2.6        | 28.5                                                                        | 7.8                                                                                     |
| S02001892 : Bridgeton                                         | North East Glasgow               | 3906                      | 145.9                                                                                                        | 2.6        | 12.8                                                                        | 17.9                                                                                    |
| S02001895 : Parkhead East and Braidfauld North                | North East Glasgow               | 3445                      | 145.1                                                                                                        | 4.8        | 39.7                                                                        | 18.9                                                                                    |
| S02001891 : Calton and Gallowgate                             | North East Glasgow               | 4417                      | 144.9                                                                                                        | 8.3        | 5.3                                                                         | 11.3                                                                                    |

<sup>\*\*\*</sup> See Notes worksheet for ICD10 Codes used in analysis \*\*\*

| S02001928 : Alexandra Parade                                                        | North East Glasgow                  | 2646 | 143.6 | 6.3  | 34.0 | 13.2                   |
|-------------------------------------------------------------------------------------|-------------------------------------|------|-------|------|------|------------------------|
| S02001881 : Glenwood South                                                          | South Glasgow                       | 5034 | 143.0 | 6.0  | 20.5 | 6.0                    |
| S02002477 : IZ18                                                                    | West Dunbartonshire                 | 4442 | 141.8 | 2.3  | 52.5 | 9.0                    |
| S02002278 : Paisley North                                                           | Renfrewshire                        | 5162 | 141.4 | 2.6  | 15.5 | 6.8                    |
| S02001968 : Knightswood Park West                                                   | North West Glasgow                  | 3257 | 141.2 | 4.1  | 18.4 | 10.7                   |
| S02002277 : Paisley Gallowhill and Hillington                                       | Renfrewshire                        | 5541 | 140.8 | 2.4  | 21.7 | 5.4                    |
| S02001926 : Roystonhill, Blochairn, and Provanmill                                  | North East Glasgow                  | 5768 | 140.4 | 1.2  | 10.4 | 17.3                   |
| S02001873 : Pollokshaws                                                             | South Glasgow                       | 4280 | 140.2 | 5.5  | 14.0 | 11.7                   |
| S02001845 : Nitshill                                                                | South Glasgow                       | 6040 | 139.1 | 3.9  | 24.8 | 6.6                    |
| S02001924 : Cowlairs and Port Dundas                                                | North West Glasgow                  | 3942 | 137.0 | 1.7  | 16.1 | 14.0                   |
| S02002461: IZ02                                                                     | West Dunbartonshire                 | 4522 | 134.9 | 5.2  | 19.9 | 10.0                   |
| S02002039 : Gourock Central, Upper East and IRH                                     | Inverciyde                          | 4032 | 133.9 | 2.5  | 21.5 | 3.7                    |
| S02002047 : Greenock East                                                           | Inverciyde                          | 6646 | 132.4 | 3.5  | 31.1 | 1.5                    |
| S02001905 : Central Easterhouse                                                     | North East Glasgow                  | 2493 | 132.4 | 0.0  | 22.7 | 24.1                   |
| S02001946 : Summerston North                                                        | North West Glasgow                  | 3654 | 131.4 | 6.4  | 17.3 | 13.7                   |
| S02001915 : Craigend and Ruchazie                                                   | North East Glasgow                  | 5430 | 130.8 | 1.2  | 20.9 | 8.3                    |
| S02002274 : Paisley Central                                                         | Renfrewshire                        | 6869 | 129.6 | 1.5  | 13.1 | 7.3                    |
| S02002271 : Paisley South East                                                      | Renfrewshire                        | 5908 | 128.6 | 4.5  | 18.1 | 3.4                    |
| S02001904 : Easterhouse East                                                        | North East Glasgow                  | 3155 | 126.8 | 4.2  | 12.7 | 6.3                    |
| S02001907 : North Barlanark and Easterhouse South                                   | North East Glasgow                  | 3502 | 125.6 | 4.8  | 15.2 | 4.3                    |
| S02001854 : Hillington                                                              | South Glasgow                       | 3507 | 125.5 | 2.9  | 44.7 | 4.3                    |
| S02002049 : Port Glasgow Mid, East and Central                                      | Inverciyde                          | 4478 | 122.8 | 11.9 | 29.0 | 10.0                   |
| S02001921 : Petershill                                                              | North East Glasgow                  | 3634 | 121.1 | 3.7  | 17.4 | 12.4                   |
| S02001972 : Blairdardie East                                                        | North West Glasgow                  | 5633 | 120.7 | 3.0  | 14.2 | 4.4                    |
| S02002259 : Johnstone North West                                                    | Renfrewshire                        | 3529 | 119.0 | 7.6  | 26.4 | 4.3                    |
| S02001896 : Braidfauld                                                              | North East Glasgow                  | 6207 | 117.6 | 3.8  | 14.5 | 11.3                   |
| S02001908 : Barlanark                                                               | North East Glasgow                  | 4767 | 117.5 | 5.6  | 45.5 | 4.2                    |
| S02002275 : Paisley North East                                                      | Renfrewshire                        | 6063 | 117.1 | 2.7  | 24.2 | 8.2                    |
| S02002279 : Renfrew West                                                            | Renfrewshire                        | 6838 | 117.0 | 1.9  | 12.7 | 6.6                    |
| S02002460 : IZ01                                                                    | West Dunbartonshire                 | 4212 | 116.3 | 3.2  | 16.6 | 9.5                    |
| S02001922 : Springburn                                                              | North East Glasgow                  | 4524 | 114.9 | 7.4  | 14.7 | 7.7                    |
| S02001972 : Springburn<br>S02001874 : Carnwadric West                               | South Glasgow                       | 4293 | 114.1 | 1.6  | 25.6 | 7.7                    |
| S02001574 : Carnwaunc West<br>S02001558 : Dunterlie, East Arthurlie and Dovecothall | East Renfrewshire                   | 6148 | 113.9 | 2.2  | 16.8 | 7.3                    |
| S02002040 : Braeside, Branchton, Lower Larkfield and Ravenscraig                    | Inverciyde                          | 6349 | 113.4 | 5.8  | 27.3 | 3.2                    |
| S02001963 : Scotstoun South and West                                                | North West Glasgow                  | 3542 | 112.9 | 2.8  | 24.5 | 8.5                    |
| S02001914 : Cranhill, Lightburn and Queenslie South                                 | North East Glasgow                  | 6433 | 111.9 | 6.7  | 44.6 | 20.2                   |
| S0200287 : Linwood South                                                            | Renfrewshire                        | 4060 | 108.4 | 3.3  | 32.8 | 7.4                    |
| S02001900 : Baillieston West                                                        | North East Glasgow                  | 3694 | 108.3 | 4.5  | 14.4 | 2.7                    |
| S02001893 : Dalmeston West                                                          |                                     | 3513 | 108.2 | 5.7  | 18.0 | 4.3                    |
| S02002260 : Johnstone North East                                                    | North East Glasgow Renfrewshire     | 3605 | 105.4 | 2.8  | 6.5  | 4.3<br>0.0             |
| \$02002469 : IZ10                                                                   | West Dunbartonshire                 | 4196 | 104.9 | 1.6  | 16.7 | 2.4                    |
|                                                                                     |                                     | 6126 | 104.5 | 2.2  | 12.0 | 2. <del>4</del><br>5.7 |
| S02001931 : Gallowgate North and Bellgrove                                          | North East Glasgow                  | 5560 |       |      | 13.8 | 5.7<br>8.1             |
| \$02002462 : IZ03                                                                   | West Dunbartonshire<br>Renfrewshire |      | 104.3 | 6.0  |      |                        |
| S02002266: Paisley Foxbar                                                           |                                     | 4796 | 104.3 | 4.9  | 29.2 | 5.2                    |
| S02001911: Tollcross                                                                | North East Glasgow                  | 3820 | 102.1 | 1.7  | 24.4 | 15.7                   |
| S02001912 : Old Shettleston and Parkhead North                                      | North East Glasgow                  | 4233 | 101.6 | 0.8  | 7.9  | 4.7                    |
| S02002470 : IZ11                                                                    | West Dunbartonshire                 | 5031 | 101.4 | 3.3  | 21.2 | 8.0                    |
| S02001966 : Knightswood West                                                        | North West Glasgow                  | 2580 | 100.8 | 2.6  | 19.4 | 3.9                    |
| S02001947 : Maryhill East                                                           | North West Glasgow                  | 3417 | 99.5  | 2.0  | 9.8  | 23.4                   |
| S02001857 : Craigton                                                                | South Glasgow                       | 3520 | 99.4  | 1.9  | 32.2 | 2.8                    |
| S02001528 : Hillhead                                                                | East Dunbartonshire                 | 4126 | 99.4  | 4.8  | 21.0 | 12.1                   |
| S02001955 : Partick                                                                 | North West Glasgow                  | 3829 | 99.2  | 2.6  | 54.0 | 9.1                    |