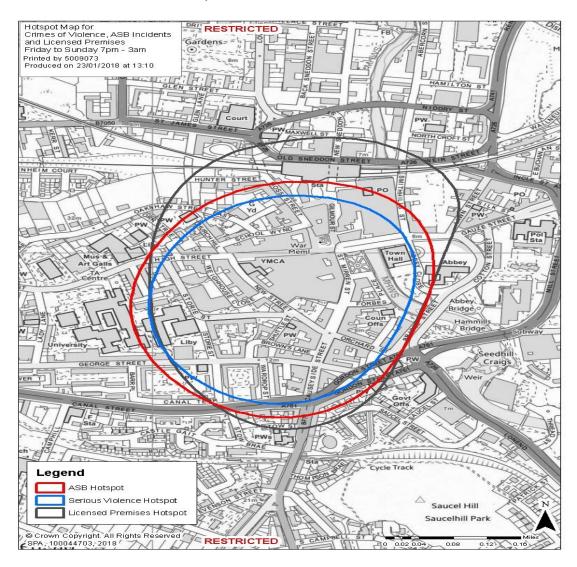

Maps have been prepared based on acute admissions data so that you can see whether there are concentrations of alcohol related issues in a given locality.

Also, for the first time, you will find some data from the Scottish Ambulance service. Due to coding issues the data has been restricted to ambulance calls for the years 2014 and 2015, but this should be recent enough to enable you to develop a picture of the pressure on the ambulance service for your area. Please note that the ambulance data is based on where the ambulance was called to and not where the patient lives. This means that there are high levels of call outs to some city centre areas, reflecting the high level of work in relation to on sales premises. This should be useful in considering whether specific city centre areas should be designated as overprovided. Combined with police data on alcohol related crime and outlet density of licensed premises it will provide a comprehensive picture of the impact of alcohol in these localities.