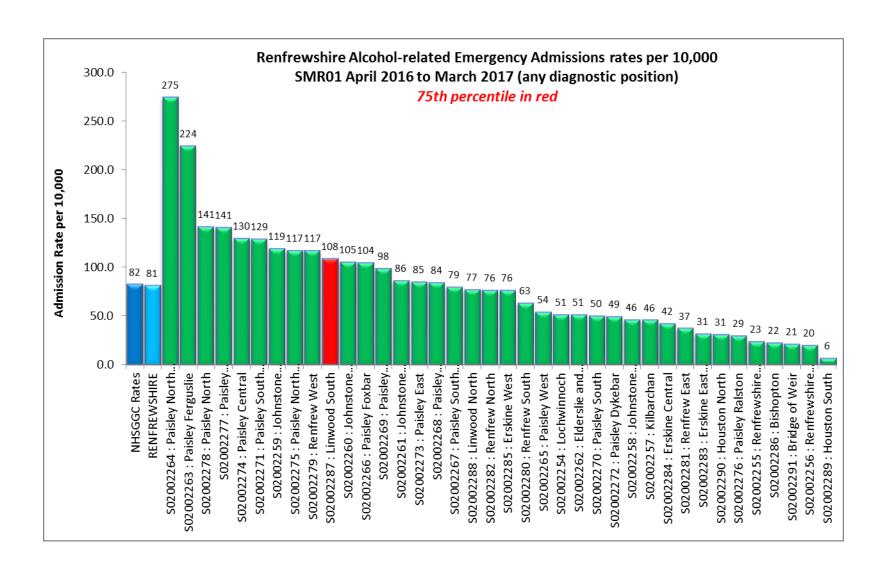

## ALCOHOL RELATED ADMISSIONS & DEATHS BY INTERMEDIATE ZONE & HSCP (SIMD 2016 & 2011 Based DZ) Rates per 10,000 (Persons, All Ages) - November 2017 updates

#### RANKED RATES BASED ON ALCOHOL RELATED EMERGENCY ADMISSIONS

#### Those above NHSGGC 75th Percentile Highlighted

| 2016 Intermediate Zone & Name                                 | HSCP                             | Population<br>(2016 SAPE) | Alcohol-related<br>Emergency<br>Admissions SMR01<br>April 2016 to March<br>2017 (any diagnostic<br>position) |            | ARBD Admissions<br>SMR01 April14 to<br>March17 (any<br>diagnostic position) | Mental Health<br>Discharges SMR04<br>April15 to March17<br>(any diagnostic<br>position) |
|---------------------------------------------------------------|----------------------------------|---------------------------|--------------------------------------------------------------------------------------------------------------|------------|-----------------------------------------------------------------------------|-----------------------------------------------------------------------------------------|
| S02001894 : Parkhead West and Barrowfield                     | North East Glasgow               | 6946                      | 305.2                                                                                                        | 13.9       | 25.4                                                                        | 25.9                                                                                    |
| S02002264 : Paisley North West                                | Renfrewshire                     | 3570                      | 274.5                                                                                                        | 5.6        | 19.6                                                                        | 8.4                                                                                     |
| S02001910 : Shettleston North                                 | North East Glasgow               | 4615                      | 236.2                                                                                                        | 3.6        | 29.6                                                                        | 19.5                                                                                    |
| S02002046 : Greenock Town Centre and East Central             | Inverclyde                       | 4927                      | 229.3                                                                                                        | 9.5        | 54.8                                                                        | 8.1                                                                                     |
| S02001940 : Keppochhill                                       | North West Glasgow               | 4805                      | 226.8                                                                                                        | 4.9        | 30.5                                                                        | 23.9                                                                                    |
| S02002263 : Paisley Ferguslie                                 | Renfrewshire                     | 4190                      | 224.3                                                                                                        | 6.4        | 35.0                                                                        | 7.2                                                                                     |
| S02001949 : Wyndford                                          | North West Glasgow               | 4073                      | 211.1                                                                                                        | 6.5        | 14.7                                                                        | 20.9                                                                                    |
| S02001923 : Springburn East and Cowlairs                      | North East Glasgow               | 4613                      | 199.4                                                                                                        | 5.1        | 18.8                                                                        | 28.2                                                                                    |
| S02001948 : Maryhill West                                     | North West Glasgow               | 2991                      | 197.3                                                                                                        | 2.2        | 14.5                                                                        | 11.7                                                                                    |
| S02001862 : Kingston West and Dumbreck                        | South Glasgow                    | 3609                      | 196.7                                                                                                        | 6.5        | 18.5                                                                        | 11.1                                                                                    |
| S02001889 : Gorbals and Hutchesontown                         | South Glasgow                    | 6084                      | 194.0                                                                                                        | 4.9        | 20.3                                                                        | 10.7                                                                                    |
| S02002045 : Greenock Upper Central                            | Inverciyde                       | 3697                      | 189.3                                                                                                        | 6.3        | 17.1                                                                        | 9.5                                                                                     |
| S02001882 : Glenwood North                                    | South Glasgow                    | 4326                      | 187.2                                                                                                        | 10.0       | 100.9                                                                       | 12.7                                                                                    |
| S02001938 : Woodside                                          | North West Glasgow               | 3560                      | 177.0                                                                                                        | 1.9        | 13.1                                                                        | 14.0                                                                                    |
| S02001976 : Drumry East                                       | North West Glasgow               | 3167                      | 176.8                                                                                                        | 6.3        | 71.6                                                                        | 26.8                                                                                    |
| S02001933 : City Centre West                                  | North West Glasgow               | 5028                      | 173.0                                                                                                        | 4.0        | 15.2                                                                        | 14.9                                                                                    |
| S02001890 : Laurieston and Tradeston                          | South Glasgow                    | 5503                      | 172.6                                                                                                        | 3.0        | 16.4                                                                        | 10.9                                                                                    |
| S02002467 : IZ08                                              | West Dunbartonshire              | 5454                      | 168.7                                                                                                        | 2.4        | 29.9                                                                        | 11.9                                                                                    |
| S02001856 : Govan and Linthouse                               | South Glasgow                    | 5986                      | 162.0<br>160.6                                                                                               | 5.6        | 28.4                                                                        | 6.7<br>5.7                                                                              |
| S02001859 : Ibrox<br>S02001929 : Carntyne West and Haghill    | South Glasgow North East Glasgow | 3486<br>4798              | 160.6                                                                                                        | 1.9<br>6.9 | 23.9<br>20.1                                                                | 10.4                                                                                    |
| S02001975 : Carntyne West and Hagnin                          | North West Glasgow               | 3385                      | 159.5                                                                                                        | 4.9        | 29.5                                                                        | 10.4                                                                                    |
| S02001944 : Milton East                                       | North West Glasgow               | 3134                      | 153.2                                                                                                        | 6.4        | 27.7                                                                        | 11.2                                                                                    |
| S02001944 : Militori East<br>S02001942 : Possil Park          | North West Glasgow               | 5962                      | 152.6                                                                                                        | 3.9        | 31.9                                                                        | 25.2                                                                                    |
| S02001860 : Ibrox East and Cessnock                           | South Glasgow                    | 3167                      | 151.6                                                                                                        | 6.3        | 17.9                                                                        | 9.5                                                                                     |
| S02001866 : Govanhill East and Aikenhead                      | South Glasgow                    | 4359                      | 149.1                                                                                                        | 6.9        | 11.5                                                                        | 10.3                                                                                    |
| S02001939 : Firhill                                           | North West Glasgow               | 6305                      | 149.1                                                                                                        | 1.1        | 9.0                                                                         | 9.5                                                                                     |
| S02002041 : Lower Bow and Larkfield, Fancy Farm, Mallard Bowl | Inverciyde                       | 4731                      | 148.0                                                                                                        | 5.6        | 14.8                                                                        | 10.6                                                                                    |
| S02001974 : Drumchapel South                                  | North West Glasgow               | 2570                      | 147.9                                                                                                        | 2.6        | 28.5                                                                        | 7.8                                                                                     |
| S02001892 : Bridgeton                                         | North East Glasgow               | 3906                      | 145.9                                                                                                        | 2.6        | 12.8                                                                        | 17.9                                                                                    |
| S02001895 : Parkhead East and Braidfauld North                | North East Glasgow               | 3445                      | 145.1                                                                                                        | 4.8        | 39.7                                                                        | 18.9                                                                                    |
| S02001891 : Calton and Gallowgate                             | North East Glasgow               | 4417                      | 144.9                                                                                                        | 8.3        | 5.3                                                                         | 11.3                                                                                    |

<sup>\*\*\*</sup> See Notes worksheet for ICD10 Codes used in analysis \*\*\*

| S02001928 : Alexandra Parade                                                        | North East Glasgow                  | 2646 | 143.6 | 6.3  | 34.0 | 13.2                   |
|-------------------------------------------------------------------------------------|-------------------------------------|------|-------|------|------|------------------------|
| S02001881 : Glenwood South                                                          | South Glasgow                       | 5034 | 143.0 | 6.0  | 20.5 | 6.0                    |
| S02002477 : IZ18                                                                    | West Dunbartonshire                 | 4442 | 141.8 | 2.3  | 52.5 | 9.0                    |
| S02002278 : Paisley North                                                           | Renfrewshire                        | 5162 | 141.4 | 2.6  | 15.5 | 6.8                    |
| S02001968 : Knightswood Park West                                                   | North West Glasgow                  | 3257 | 141.2 | 4.1  | 18.4 | 10.7                   |
| S02002277 : Paisley Gallowhill and Hillington                                       | Renfrewshire                        | 5541 | 140.8 | 2.4  | 21.7 | 5.4                    |
| S02001926 : Roystonhill, Blochairn, and Provanmill                                  | North East Glasgow                  | 5768 | 140.4 | 1.2  | 10.4 | 17.3                   |
| S02001873 : Pollokshaws                                                             | South Glasgow                       | 4280 | 140.2 | 5.5  | 14.0 | 11.7                   |
| S02001845 : Nitshill                                                                | South Glasgow                       | 6040 | 139.1 | 3.9  | 24.8 | 6.6                    |
| S02001924 : Cowlairs and Port Dundas                                                | North West Glasgow                  | 3942 | 137.0 | 1.7  | 16.1 | 14.0                   |
| S02002461: IZ02                                                                     | West Dunbartonshire                 | 4522 | 134.9 | 5.2  | 19.9 | 10.0                   |
| S02002039 : Gourock Central, Upper East and IRH                                     | Inverciyde                          | 4032 | 133.9 | 2.5  | 21.5 | 3.7                    |
| S02002047 : Greenock East                                                           | Inverciyde                          | 6646 | 132.4 | 3.5  | 31.1 | 1.5                    |
| S02001905 : Central Easterhouse                                                     | North East Glasgow                  | 2493 | 132.4 | 0.0  | 22.7 | 24.1                   |
| S02001946 : Summerston North                                                        | North West Glasgow                  | 3654 | 131.4 | 6.4  | 17.3 | 13.7                   |
| S02001915 : Craigend and Ruchazie                                                   | North East Glasgow                  | 5430 | 130.8 | 1.2  | 20.9 | 8.3                    |
| S02002274 : Paisley Central                                                         | Renfrewshire                        | 6869 | 129.6 | 1.5  | 13.1 | 7.3                    |
| S02002271 : Paisley South East                                                      | Renfrewshire                        | 5908 | 128.6 | 4.5  | 18.1 | 3.4                    |
| S02001904 : Easterhouse East                                                        | North East Glasgow                  | 3155 | 126.8 | 4.2  | 12.7 | 6.3                    |
| S02001907 : North Barlanark and Easterhouse South                                   | North East Glasgow                  | 3502 | 125.6 | 4.8  | 15.2 | 4.3                    |
| S02001854 : Hillington                                                              | South Glasgow                       | 3507 | 125.5 | 2.9  | 44.7 | 4.3                    |
| S02002049 : Port Glasgow Mid, East and Central                                      | Inverciyde                          | 4478 | 122.8 | 11.9 | 29.0 | 10.0                   |
| S02001921 : Petershill                                                              | North East Glasgow                  | 3634 | 121.1 | 3.7  | 17.4 | 12.4                   |
| S02001972 : Blairdardie East                                                        | North West Glasgow                  | 5633 | 120.7 | 3.0  | 14.2 | 4.4                    |
| S02002259 : Johnstone North West                                                    | Renfrewshire                        | 3529 | 119.0 | 7.6  | 26.4 | 4.3                    |
| S02001896 : Braidfauld                                                              | North East Glasgow                  | 6207 | 117.6 | 3.8  | 14.5 | 11.3                   |
| S02001908 : Barlanark                                                               | North East Glasgow                  | 4767 | 117.5 | 5.6  | 45.5 | 4.2                    |
| S02002275 : Paisley North East                                                      | Renfrewshire                        | 6063 | 117.1 | 2.7  | 24.2 | 8.2                    |
| S02002279 : Renfrew West                                                            | Renfrewshire                        | 6838 | 117.0 | 1.9  | 12.7 | 6.6                    |
| S02002460 : IZ01                                                                    | West Dunbartonshire                 | 4212 | 116.3 | 3.2  | 16.6 | 9.5                    |
| S02001922 : Springburn                                                              | North East Glasgow                  | 4524 | 114.9 | 7.4  | 14.7 | 7.7                    |
| S02001972 : Springburn<br>S02001874 : Carnwadric West                               | South Glasgow                       | 4293 | 114.1 | 1.6  | 25.6 | 7.7                    |
| S02001574 : Carnwaunc West<br>S02001558 : Dunterlie, East Arthurlie and Dovecothall | East Renfrewshire                   | 6148 | 113.9 | 2.2  | 16.8 | 7.3                    |
| S02002040 : Braeside, Branchton, Lower Larkfield and Ravenscraig                    | Inverciyde                          | 6349 | 113.4 | 5.8  | 27.3 | 3.2                    |
| S02001963 : Scotstoun South and West                                                | North West Glasgow                  | 3542 | 112.9 | 2.8  | 24.5 | 8.5                    |
| S02001914 : Cranhill, Lightburn and Queenslie South                                 | North East Glasgow                  | 6433 | 111.9 | 6.7  | 44.6 | 20.2                   |
| S0200287 : Linwood South                                                            | Renfrewshire                        | 4060 | 108.4 | 3.3  | 32.8 | 7.4                    |
| S02001900 : Baillieston West                                                        | North East Glasgow                  | 3694 | 108.3 | 4.5  | 14.4 | 2.7                    |
| S02001893 : Dalmeston West                                                          |                                     | 3513 | 108.2 | 5.7  | 18.0 | 4.3                    |
| S02002260 : Johnstone North East                                                    | North East Glasgow Renfrewshire     | 3605 | 105.4 | 2.8  | 6.5  | 4.3<br>0.0             |
| \$02002469 : IZ10                                                                   | West Dunbartonshire                 | 4196 | 104.9 | 1.6  | 16.7 | 2.4                    |
|                                                                                     |                                     | 6126 | 104.5 | 2.2  | 12.0 | 2. <del>4</del><br>5.7 |
| S02001931 : Gallowgate North and Bellgrove                                          | North East Glasgow                  | 5560 |       |      | 13.8 | 5.7<br>8.1             |
| \$02002462 : IZ03                                                                   | West Dunbartonshire<br>Renfrewshire |      | 104.3 | 6.0  |      |                        |
| S02002266: Paisley Foxbar                                                           |                                     | 4796 | 104.3 | 4.9  | 29.2 | 5.2                    |
| S02001911: Tollcross                                                                | North East Glasgow                  | 3820 | 102.1 | 1.7  | 24.4 | 15.7                   |
| S02001912 : Old Shettleston and Parkhead North                                      | North East Glasgow                  | 4233 | 101.6 | 0.8  | 7.9  | 4.7                    |
| S02002470 : IZ11                                                                    | West Dunbartonshire                 | 5031 | 101.4 | 3.3  | 21.2 | 8.0                    |
| S02001966 : Knightswood West                                                        | North West Glasgow                  | 2580 | 100.8 | 2.6  | 19.4 | 3.9                    |
| S02001947 : Maryhill East                                                           | North West Glasgow                  | 3417 | 99.5  | 2.0  | 9.8  | 23.4                   |
| S02001857 : Craigton                                                                | South Glasgow                       | 3520 | 99.4  | 1.9  | 32.2 | 2.8                    |
| S02001528 : Hillhead                                                                | East Dunbartonshire                 | 4126 | 99.4  | 4.8  | 21.0 | 12.1                   |
| S02001955 : Partick                                                                 | North West Glasgow                  | 3829 | 99.2  | 2.6  | 54.0 | 9.1                    |