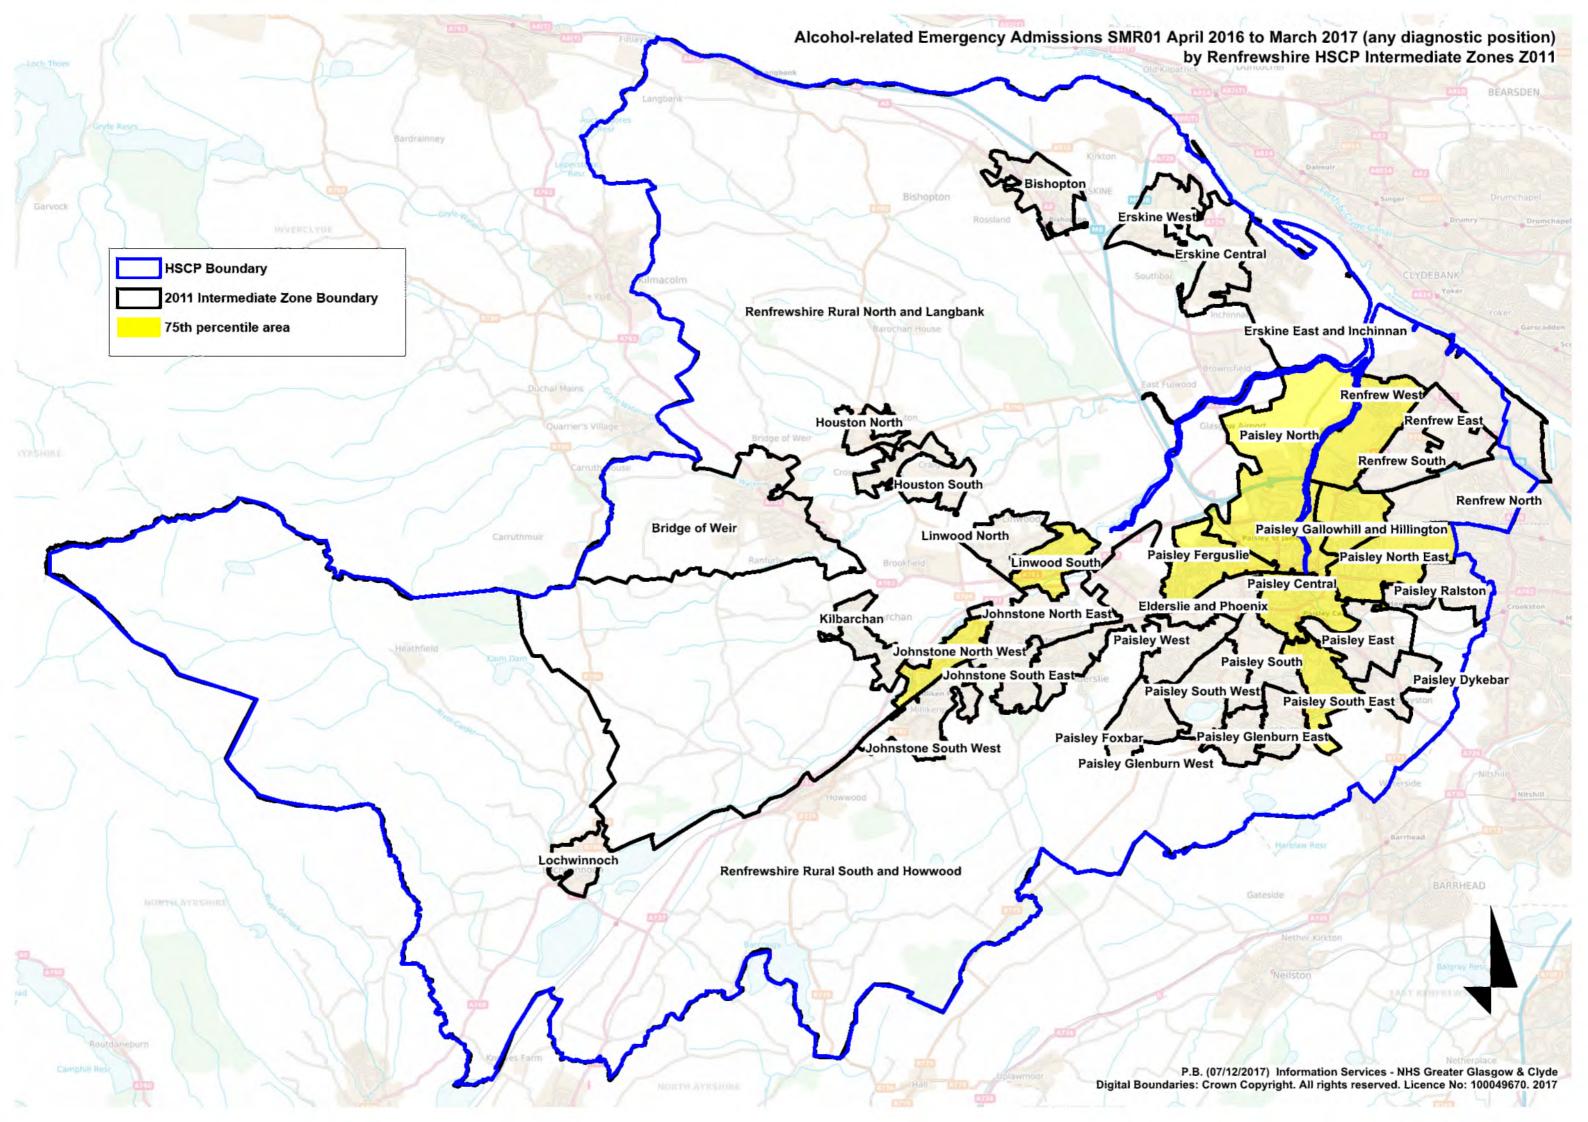

Maps have been prepared based on acute admissions data so that you can see whether there are concentrations of alcohol related issues in a given locality.

Also, for the first time, you will find some data from the Scottish Ambulance service. Due to coding issues the data has been restricted to ambulance calls for the years 2014 and 2015, but this should be recent enough to enable you to develop a picture of the pressure on the ambulance service for your area. Please note that the ambulance data is based on where the ambulance was called to and not where the patient lives. This means that there are high levels of call outs to some city centre areas, reflecting the high level of work in relation to on sales premises. This should be useful in considering whether specific city centre areas should be designated as overprovided. Combined with police data on alcohol related crime and outlet density of licensed premises it will provide a comprehensive picture of the impact of alcohol in these localities.