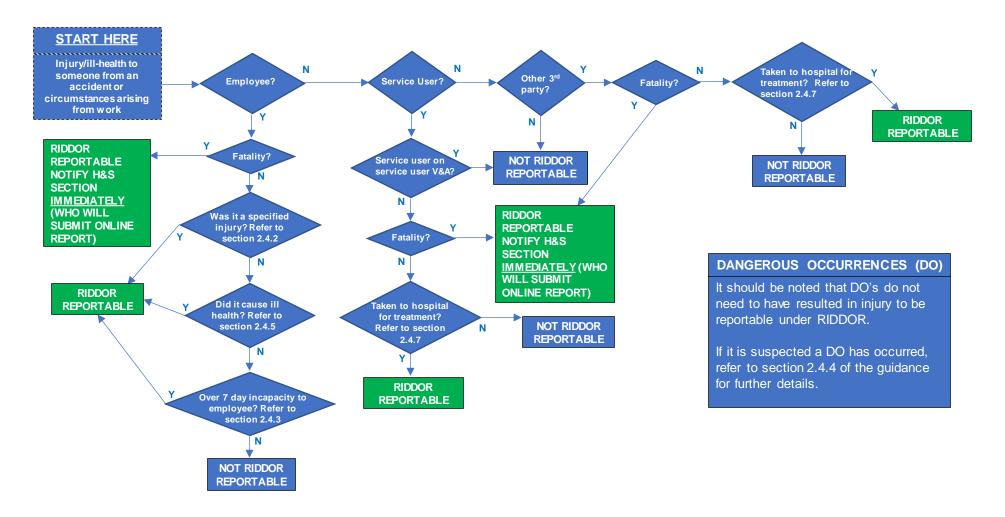

|   | ROAD TRAFFIC<br>COLLISIONS (RTC)                                                      | AGENCY STAFF                              | SUICIDE/SELF HARM                                                                               | STRESS                                                                                  | ACTS OF VIOLENCE<br>AND AGGRESSION                                                             | SPORTS/PLAY INJURIES                                                                                                                          |
|---|---------------------------------------------------------------------------------------|-------------------------------------------|----------------------------------------------------------------------------------------------