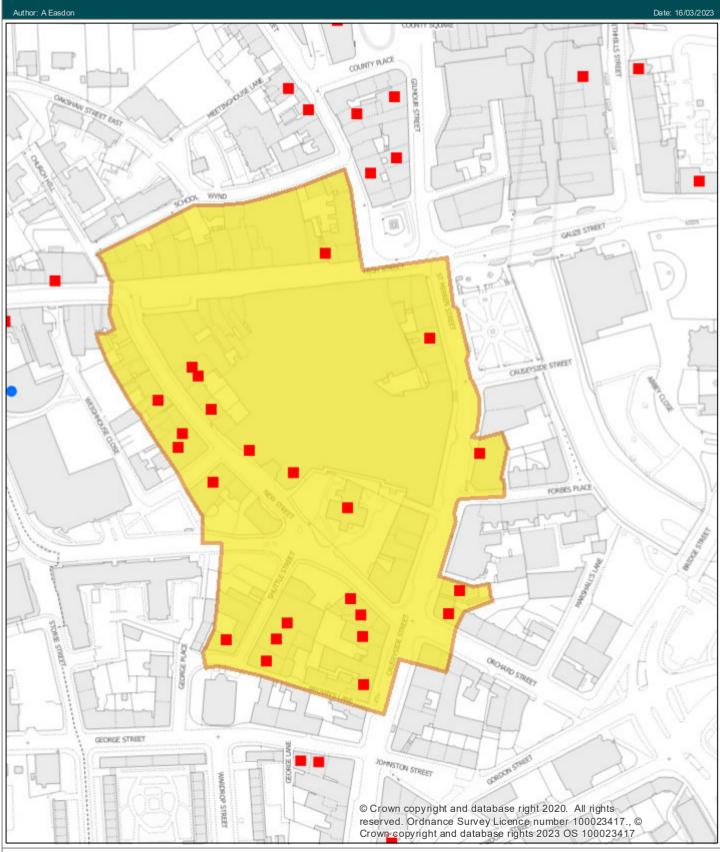

## 4(a) Current Overprovision Area

- (1) Plan
- (2) List of premises with numbers and capacities
- (3) List of premises with licensed hours of premises

## Current Overprovision Area

Notes:

Ordnance Survey Mapping - © Crown Copyright and database right 2023. All rights reserved. Ordnance Survey Licence number 100023417. Aerial Photography 2009 - Cities Revealed ® copyright by The Geoinformation ® Group, 2009 and Crown Copyright © All rights reserved. Aerial Photography 2004/6 - © 2004 Getmapping plc © 2006 Getmapping plc Aerial Photography 2001 - Cities Revealed ® copyright by The Geoinformation ® Group, 2009 and Crown Copyright © All rights reserved. Historic Map Data - © Crown Copyright and Landmark Information Group Limited 2012. All rights reserved.

| CURRENT OVERPROVISION AREA |                              |                                              |             |                 |                 |                    |   |                |                                 |  |
|----------------------------|------------------------------|----------------------------------------------|-------------|-----------------|-----------------|--------------------|---|----------------|---------------------------------|--|
| Reference                  | Name                         | Postal Address                               | Capacity On | Capacity<br>Off | IGName          | GRANTED            |   | Than<br>Policy | MORE<br>THAN<br>POLICY<br>HOURS |  |
| PREM/041                   | Paper Rack                   | 11 New Street , PAISLEY, PA1 1XU             |             | 13.92           | Paisley Central | March 25, 2009     |   | Χ              |                                 |  |
| PREM/072                   | The Cave                     | 38 New Street, Paisley, PA1 1YG              | 60          |                 | Paisley Central | September 2, 2008  | Х |                |                                 |  |
| PREM/094                   | Whiskey Joes                 | 7 New Street, Paisley, PA1 1XU               | 106         |                 | Paisley Central | March 25, 2009     | Х |                |                                 |  |
| PREM/123                   | Faction                      | 13 Shuttle Street, Paisley, PA1 1YD          | 406         |                 | Paisley Central | September 25, 2008 |   | Χ              |                                 |  |
| PREM/124                   | Vienna's                     | 20 New Street, Paisley, PA1 1YA              | 700         |                 | Paisley Central | September 30, 2009 |   | Χ              |                                 |  |
| PREM/169                   | Cafuffals                    | 17-19 New Street, Paisley, PA1 1XU           | 480         |                 | Paisley Central | June 19, 2009      |   | Х              |                                 |  |
| PREM/173                   | Kennedy's Bar                | 33 Causeyside Street, PAISLEY, PA1 1UL       | 120         |                 | Paisley Central | April 28, 2011     |   | Χ              |                                 |  |
| PREM/230                   | The Northern Way             | 13/19 Causeyside Street, Paisley, PA1 1UW    | 435         |                 | Paisley Central | February 27, 2009  | Х |                |                                 |  |
| PREM/242                   | The Bull Inn                 | 7 New Street, Paisley, PA1 1XU               | 156         |                 | Paisley Central | January 29, 2009   | Х |                |                                 |  |
| PREM/252                   | #Bar                         | 16-18 New Street, Paisley, PA1 1XY           | 380         |                 | Paisley Central | December 17, 2008  |   |                | Х                               |  |
| PREM/257                   | Phat Sams                    | 31 Causeyside Street, Paisley, PA1 1UL       | 196         |                 | Paisley Central | March 9, 2009      |   | Χ              |                                 |  |
| PREM/321                   | Jam Jar                      | 16 Shuttle Street, PAISLEY, PA1 1YD          | 60          |                 | Paisley Central | March 25, 2009     | Х |                |                                 |  |
| PREM/332                   | 42 New Street                | 40 New Street, PAISLEY , PA1 1YG             | 436         |                 | Paisley Central | September 1, 2009  | Х |                |                                 |  |
| PREM/350                   | Lava Nightclub               | 46A Causeyside Street, PAISLEY, PA1 1YH      | 225         |                 | Paisley Central | September 1, 2009  |   | Χ              |                                 |  |
| PREM/389                   | The Bungalow                 | 15 Shuttle Street, Paisley, PA1 1YD          | 290         |                 | Paisley Central | June 19, 2009      |   | Х              |                                 |  |
| PREM/441                   | Paisley Arts Centre Cafe Bar | New Street, Paisley, PA1 1XU                 | 366         |                 | Paisley Central | December 14, 2009  |   | Χ              |                                 |  |
| PREM/471                   | Gantry                       | 12 New Street, PAISLEY, PA1 1XY              | 60          |                 | Paisley Central | September 20, 2012 | Х |                |                                 |  |
| PREM/478                   | Sialvi's                     | 6 St Mirren Street, PAISLEY, PA1 1UA         |             | 14.4            | Paisley Central | November 26, 2012  | Х |                |                                 |  |
| PREM/486                   | Fantoosh Nightclub           | 16A New Street, PAISLEY, PA1 1XY             | 226         |                 | Paisley Central | December 24, 2013  |   | Χ              |                                 |  |
| PREM/487                   | Shop                         | 38 Causeyside Street, PAISLEY, PA1 1YH       |             | 33.4            | Paisley Central | August 18, 2014    | Х |                |                                 |  |
| PREM/524                   | The Lane                     | The Lane, 7 Shuttle Street, Paisley, PA1 1YD | 266         |                 | Paisley Central | January 11, 2018   | Х |                |                                 |  |
| PREM/547                   | Fairfull Cafe                | 12a High Street, Paisley, PA1 2BS            | 90          |                 | Paisley Central | June 17, 2019      |   | Х              |                                 |  |
| PREM/570                   | Barga                        | Unit 30 Paisley Shopping Centre, Paisley     | 130         |                 | Paisley Central | September 5, 2022  | Х |                |                                 |  |
| TOTAL                      | 23 PREMISES                  |                                              | 5188        | 61.72           |                 |                    |   |                |                                 |  |
|                            |                              |                                              | 19 On Sales | 4 Off Sales     |                 |                    |   |                |                                 |  |
|                            |                              |                                              |             |                 |                 |                    |   |                |                                 |  |