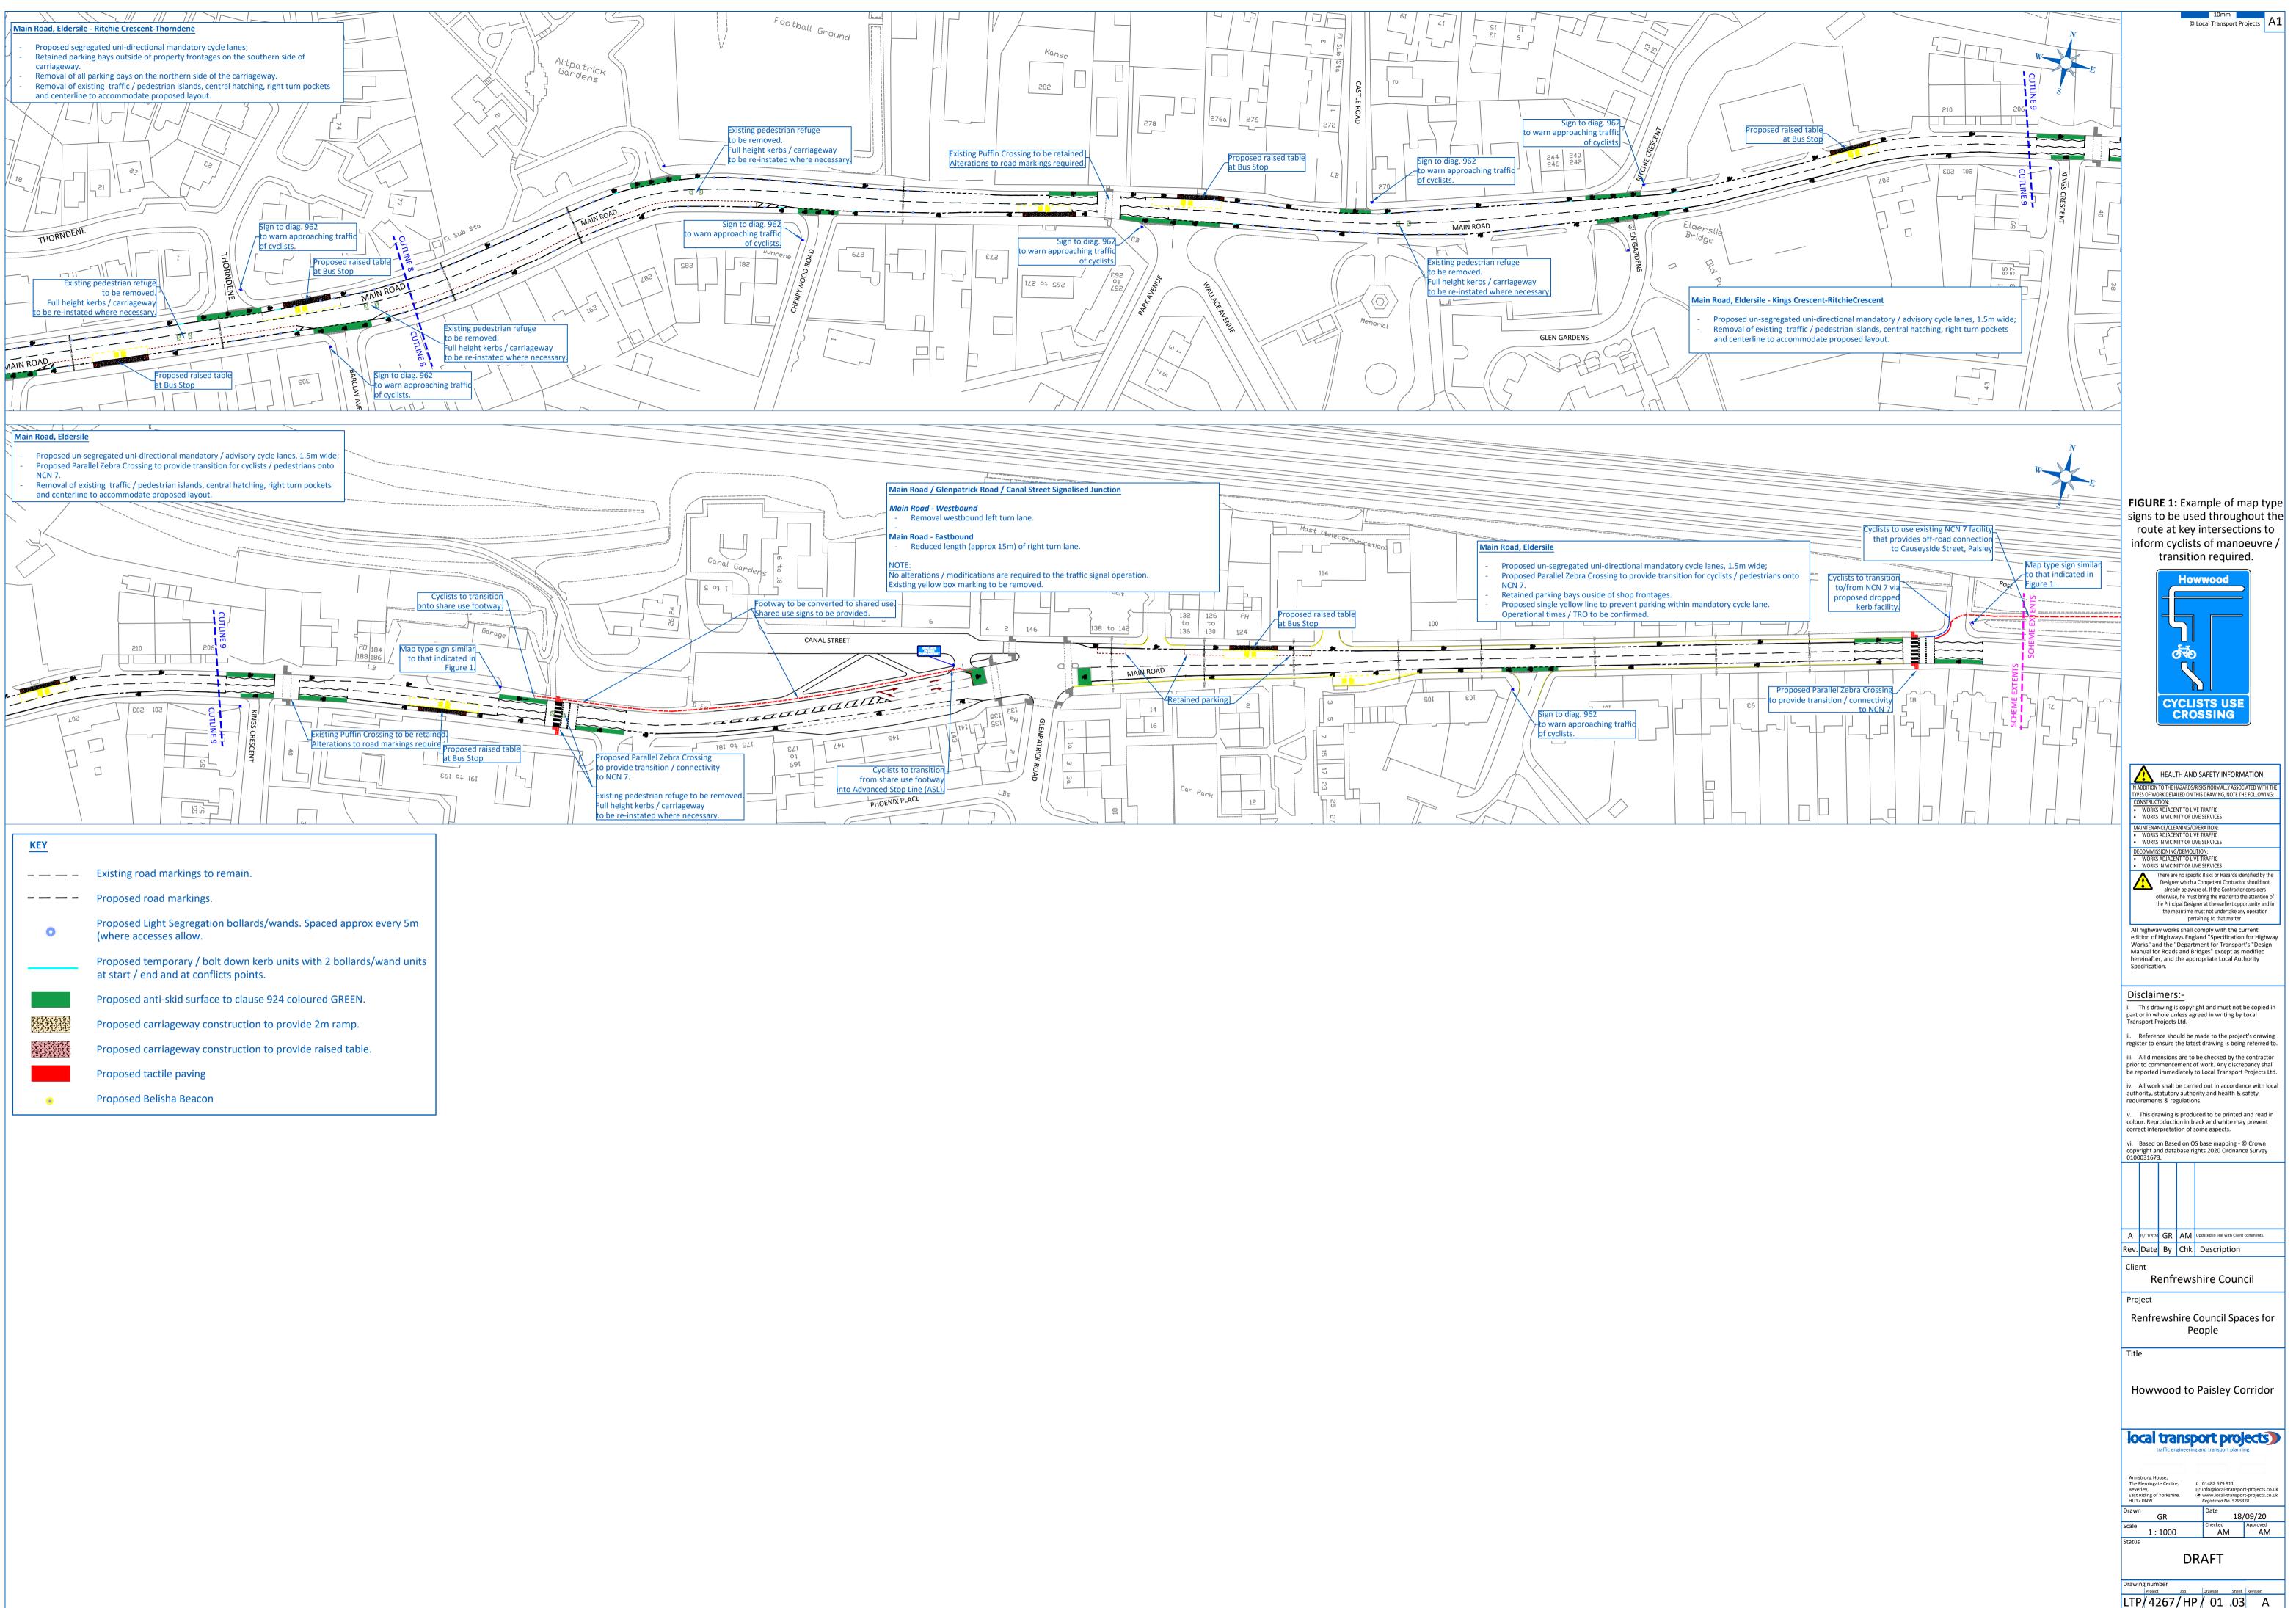

| <u>KEY</u> |                                                                                                              |
|------------|--------------------------------------------------------------------------------------------------------------|
|            | Existing road markings to remain.                                                                            |
|            | Proposed road markings.                                                                                      |
| •          | Proposed Light Segregation bollards/wands. Spaced approx every 5m<br>(where accesses allow.                  |
|            | Proposed temporary / bolt down kerb units with 2 bollards/wand units at start / end and at conflicts points. |
|            | Proposed anti-skid surface to clause 924 coloured GREEN.                                                     |
| 经济结合       | Proposed carriageway construction to provide 2m ramp.                                                        |
|            | Proposed carriageway construction to provide raised table.                                                   |
|            | Proposed tactile paving                                                                                      |
| 0          | Proposed Belisha Beacon                                                                                      |
|            |                                                                                                              |