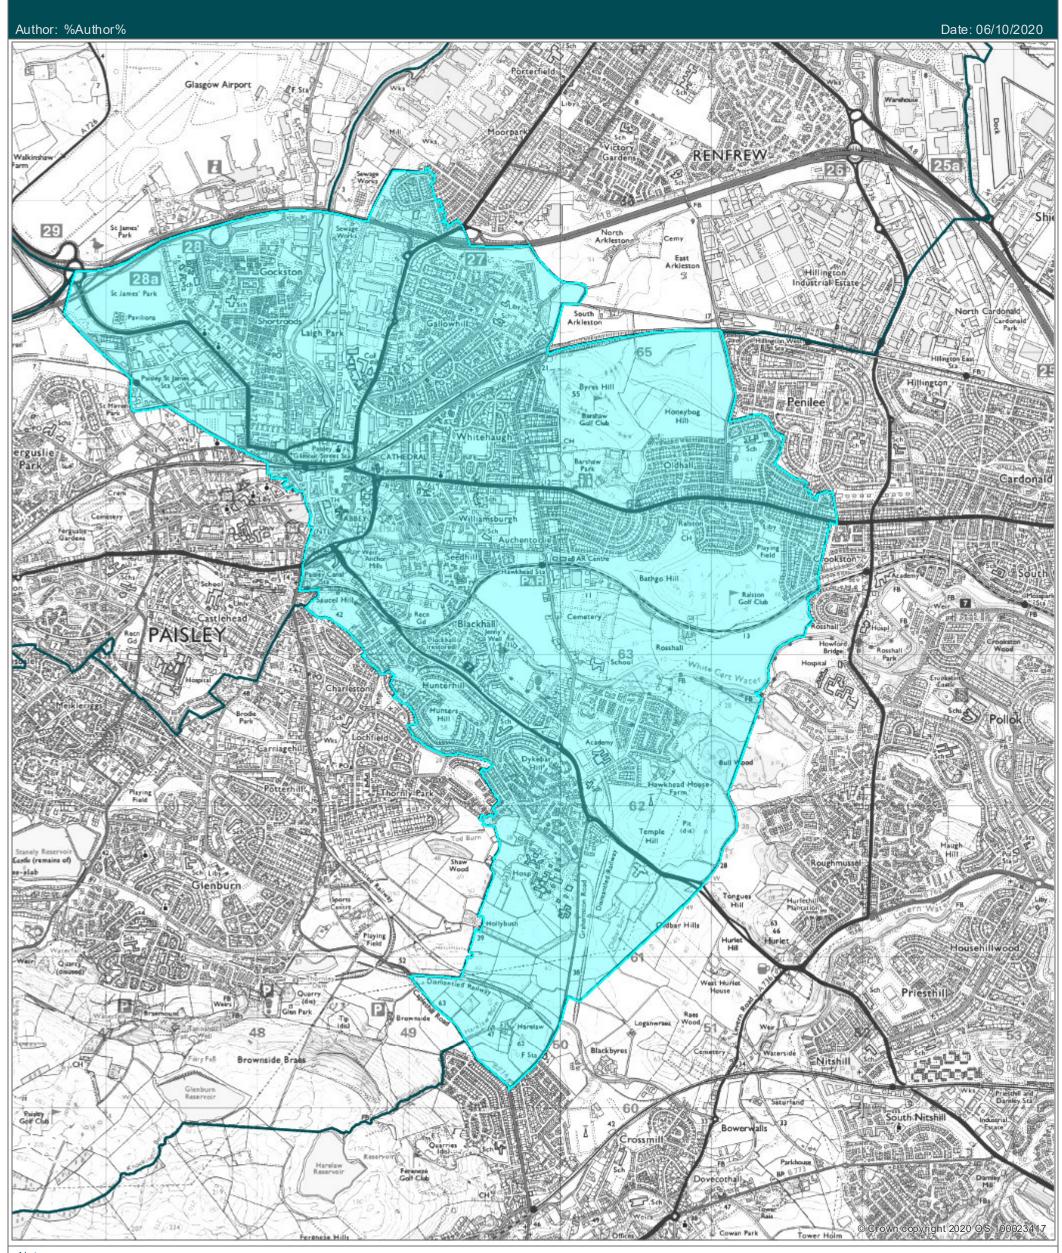

## Paisley Grammar School Catchment Area

Notes: %Notes%

Ordnance Survey Mapping - © Crown Copyright and database right 2020. All rights reserved. Ordnance Survey Licence number 100023417. Aerial Photography 2009 - Cities Revealed ® copyright by The Geoinformation ® Group, 2009 and Crown Copyright © All rights reserved. Aerial Photography 2004/6 - © 2004 Getmapping plc © 2006 Getmapping plc Aerial Photography 2001 - Cities Revealed ® copyright by The Geoinformation ® Group, 2009 and Crown Copyright © All rights reserved. Historic Map Data - © Crown Copyright and Landmark Information Group Limited 2012. All rights reserved.