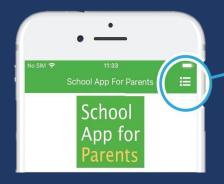

When the app has downloaded; open it and then click on the 3 lines at the top right of the screen and then click add school.

In the school name box, start typing Renfrewshire Instrumental Music Service. When it appears; click it, and then click select to finish.