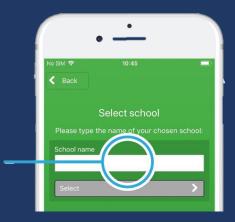

When the app has downloaded; open it and then click on the 3 lines at the top right of the screen and then click add school.

In the school name box, start typing Renfrewshire Instrumental Music Service. When it appears; click it, and then click select to finish.