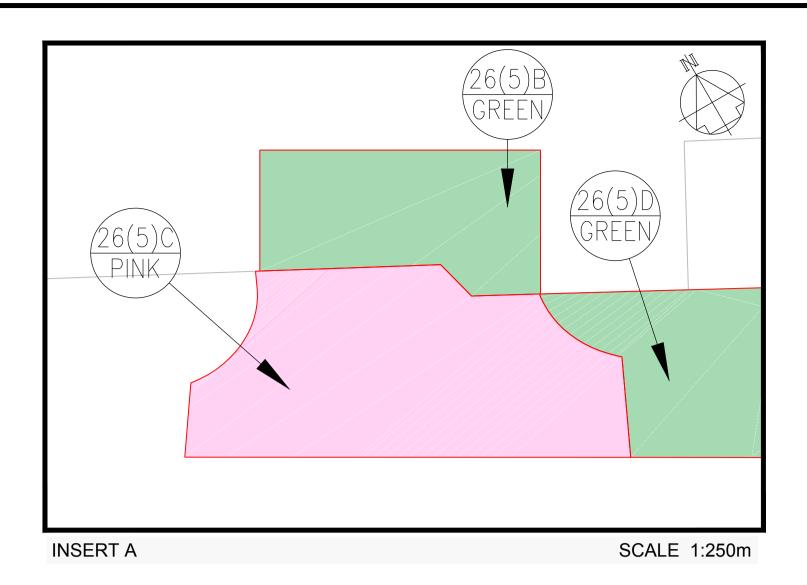

| 26(5)A | A temporary servitude right for pedestrians and vehicles (including heavy vehicles and equipment) to and from Plot 26(5) C (which subjects are for the purposes of this servitude right hereby nominated and identified as the benefited property), via Plots 26(4)A and 26(5)(D) and Meadowside Street, for the duration of the works associated with planning consent granted on 16 November 2018 under reference 17/0486/PP, over 108 square metres or thereby of carriageway located to the west of Meadowside Street, Renfrew, shown delineated in red, coloured green and marked "26(5)A" on Map 3 (which subjects are for the purposes of this servitude right hereby nominated and identified as, the burdened property) for the purpose of constructing link roads and associated services from the new construction to the existing road, as the said burdened property forms part of the subjects registered in the Land Register of Scotland under Title Number REN48625. | Peel Land and Property (Ports) Limited Peel Dome Intu Trafford Centre Traffordcity Manchester M17 8PL | Owner  Stage Hire Scotland Ltd The Wharf 41 Meadowside Street Renfrew PA4 8SY  Logos Logistics Limited 14 Stroud Road East Kilbride G75 0YA  Gary Greer t/a A1 Autos Renfrewshire  Annie Lane Limited Unit B Meadowside Street Industrial Estate Meadowside Street Renfrew PA4 8SY |
|--------|---------------------------------------------------------------------------------------------------------------------------------------------------------------------------------------------------------------------------------------------------------------------------------------------------------------------------------------------------------------------------------------------------------------------------------------------------------------------------------------------------------------------------------------------------------------------------------------------------------------------------------------------------------------------------------------------------------------------------------------------------------------------------------------------------------------------------------------------------------------------------------------------------------------------------------------------------------------------------------------|-------------------------------------------------------------------------------------------------------|------------------------------------------------------------------------------------------------------------------------------------------------------------------------------------------------------------------------------------------------------------------------------------|

|        |                                                                                                                                                                                                                                                                                                                                                                                                                                                                                                                                                                                                                                                                                                                                                                                                                                                                                                                                                                                                             |                                                                                                       | PA4 8SY                                                                                                                                     |
|--------|-------------------------------------------------------------------------------------------------------------------------------------------------------------------------------------------------------------------------------------------------------------------------------------------------------------------------------------------------------------------------------------------------------------------------------------------------------------------------------------------------------------------------------------------------------------------------------------------------------------------------------------------------------------------------------------------------------------------------------------------------------------------------------------------------------------------------------------------------------------------------------------------------------------------------------------------------------------------------------------------------------------|-------------------------------------------------------------------------------------------------------|---------------------------------------------------------------------------------------------------------------------------------------------|
| 26(5)B | A temporary servitude right for pedestrians and vehicles (including heavy vehicles and equipment) to and from Plot 26(5)C (which subjects are for the purposes of this servitude right hereby nominated and identified as, the benefited property) for the duration of the construction contract for the works associated with planning consent granted on 16 November 2018 under reference 17/0486/PP, over 154 square metres or thereby of carriageway and hardstanding located at the entrance to the property known as 41 Meadowside Street, Renfrew, shown delineated in red, coloured green and marked "26(5)B" on Map 3 (which subjects are for the purposes of this servitude right hereby nominated and identified as, the burdened property) for the purpose of constructing link roads and associated services from the new construction to the existing road, as the said burdened property forms part of the subjects registered in the Land Register of Scotland under Title Number REN48625. | Peel Land and Property (Ports) Limited Peel Dome Intu Trafford Centre Traffordcity Manchester M17 8PL | Owner  Stage Hire Scotland Ltd The Wharf 41 Meadowside Street Renfrew PA4 8SY  Logos Logistics Limited 14 Stroud Road East Kilbride G75 0YA |
| 26(5)C | A one third "pro indiviso" share of All and Whole 299 square metres or thereby of carriageway and hardstanding forming part of the existing Meadowside Street at the entrance to the property known as 41 Meadowside Street, Renfrew, shown delineated in red, coloured pink and numbered "26(5)C" on                                                                                                                                                                                                                                                                                                                                                                                                                                                                                                                                                                                                                                                                                                       | Peel Land and Property (Ports) Limited Peel Dome Intu Trafford Centre                                 | Owner Stage Hire Scotland Ltd 41 Meadowside Street Renfrew                                                                                  |

|        | Map 3, forming part of the subjects registered in the Land Register of Scotland under Title Number REN48625.                                                                                                                                                                                                                                                                                                                                                                                                                                                                                                                                                                                                                                                                                                                                                                                                                 | Traffordcity<br>Manchester<br>M17 8PL                                                                 | PA4 8SY  Logos Logistics Limited  14 Stroud Road  East Kilbride  G75 0YA                                                                                                          |
|--------|------------------------------------------------------------------------------------------------------------------------------------------------------------------------------------------------------------------------------------------------------------------------------------------------------------------------------------------------------------------------------------------------------------------------------------------------------------------------------------------------------------------------------------------------------------------------------------------------------------------------------------------------------------------------------------------------------------------------------------------------------------------------------------------------------------------------------------------------------------------------------------------------------------------------------|-------------------------------------------------------------------------------------------------------|-----------------------------------------------------------------------------------------------------------------------------------------------------------------------------------|
| 26(5)D | A temporary servitude right for pedestrians and vehicles (including heavy vehicles and equipment) to and from Plot 26(5)C (which subjects are for the purposes of this servitude right hereby nominated and identified as, the benefited property), for the duration of the construction contract for the works associated with planning consent granted on 16 November 2018 under reference 17/0486/PP, over 611 square metres or thereby of carriageway and hardstanding shown delineated in red, coloured green and marked "26(5)D" on Map 3 (which subjects are for the purposes of this servitude right hereby nominated and identified as, the burdened property) for the purpose of constructing link roads and associated services from the new construction to the existing road, as the said burdened property forms part of the subjects registered in the Land Register of Scotland under Title Number REN48625. | Peel Land and Property (Ports) Limited Peel Dome Intu Trafford Centre Traffordcity Manchester M17 8PL | Owner  Stage Hire Scotland Ltd The Wharf 41 Meadowside Street Renfrew PA4 8SY  Logos Logistics Limited 14 Stroud Road East Kilbride G75 0YA  Gary Greer t/a A1 Autos Renfrewshire |