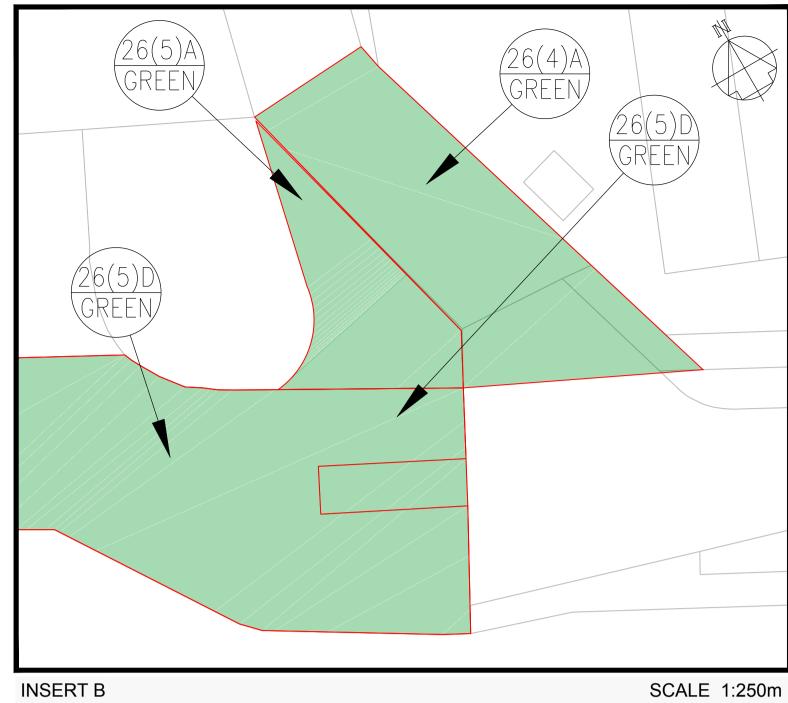

|        | cycleway, footpath and supporting retaining structures, as the said burdened property forms part of the subjects registered in the Land Register of Scotland under Title Number REN46649.                                                                                                                                                                                                                                                                                                                                                                                                                                                                                                                                                                                                                                                                                                                                                                                                                    |                                                                                                       |                                                                                                                                                                                   |
|--------|--------------------------------------------------------------------------------------------------------------------------------------------------------------------------------------------------------------------------------------------------------------------------------------------------------------------------------------------------------------------------------------------------------------------------------------------------------------------------------------------------------------------------------------------------------------------------------------------------------------------------------------------------------------------------------------------------------------------------------------------------------------------------------------------------------------------------------------------------------------------------------------------------------------------------------------------------------------------------------------------------------------|-------------------------------------------------------------------------------------------------------|-----------------------------------------------------------------------------------------------------------------------------------------------------------------------------------|
| 26(4)A | A temporary servitude right for pedestrians and vehicles (including heavy vehicles and equipment) to and from Plot 26(5)C (which subjects are for the purposes of this servitude right hereby nominated and identified as, the benefited property) via Plots 26(5) A and 26(5)D and Meadowside Street for the duration of the works associated with planning consent granted on 16 November 2018 under reference 17/0486/PP, over 217 square metres or thereby of carriageway located at the existing entrance to the premises known as Meadowside Street Industrial Estate, Meadowside Street, Renfrew, shown delineated in red, coloured green and marked "26(4)A" on Map 3 (which subjects are for the purposes of this servitude right hereby nominated and identified as, the burdened property) for the purpose of constructing link roads with associated services, as the said burdened property forms part of the subjects registered in the Land Register of Scotland under Title Number REN89663. | Peel Land and Property (Ports) Limited Peel Dome Intu Trafford Centre Traffordcity Manchester M17 8PL | Owner  Stage Hire Scotland Ltd The Wharf 41 Meadowside Street Renfrew PA4 8SY  Logos Logistics Limited 14 Stroud Road East Kilbride G75 0YA  Gary Greer t/a A1 Autos Renfrewshire |
|        |                                                                                                                                                                                                                                                                                                                                                                                                                                                                                                                                                                                                                                                                                                                                                                                                                                                                                                                                                                                                              |                                                                                                       | Unit B                                                                                                                                                                            |

| 26(5)A | A temporary servitude right for pedestrians and vehicles (including heavy vehicles and equipment) to and from Plot 26(5) C (which subjects are for the purposes of this servitude right hereby nominated and identified as the benefited property), via Plots 26(4)A and 26(5)(D) and Meadowside Street, for the duration of the works associated with planning consent granted on 16 November 2018 under reference 17/0486/PP, over 108 square metres or thereby of carriageway located to the west of Meadowside Street, Renfrew, shown delineated in red, coloured green and marked "26(5)A" on Map 3 (which subjects are for the purposes of this servitude right hereby nominated and identified as, the burdened property) for the purpose of constructing link roads and associated services from the new construction to the existing road, as the said burdened property forms part of the subjects registered in the Land Register of Scotland under Title Number REN48625. | Peel Land and Property (Ports) Limited Peel Dome Intu Trafford Centre Traffordcity Manchester M17 8PL | Owner  Stage Hire Scotland Ltd The Wharf 41 Meadowside Street Renfrew PA4 8SY  Logos Logistics Limited 14 Stroud Road East Kilbride G75 0YA  Gary Greer t/a A1 Autos Renfrewshire  Annie Lane Limited Unit B Meadowside Street Industrial Estate Meadowside Street Renfrew PA4 8SY |
|--------|---------------------------------------------------------------------------------------------------------------------------------------------------------------------------------------------------------------------------------------------------------------------------------------------------------------------------------------------------------------------------------------------------------------------------------------------------------------------------------------------------------------------------------------------------------------------------------------------------------------------------------------------------------------------------------------------------------------------------------------------------------------------------------------------------------------------------------------------------------------------------------------------------------------------------------------------------------------------------------------|-------------------------------------------------------------------------------------------------------|------------------------------------------------------------------------------------------------------------------------------------------------------------------------------------------------------------------------------------------------------------------------------------|

|        |                                                                                                                                                                                                                                                                                                                                                                                                                                                                                                                                                                                                                                                                                                                                                                                                                                                                                                                                                                                                             |                                                                                                       | PA4 8SY                                                                                                                                     |
|--------|-------------------------------------------------------------------------------------------------------------------------------------------------------------------------------------------------------------------------------------------------------------------------------------------------------------------------------------------------------------------------------------------------------------------------------------------------------------------------------------------------------------------------------------------------------------------------------------------------------------------------------------------------------------------------------------------------------------------------------------------------------------------------------------------------------------------------------------------------------------------------------------------------------------------------------------------------------------------------------------------------------------|-------------------------------------------------------------------------------------------------------|---------------------------------------------------------------------------------------------------------------------------------------------|
| 26(5)B | A temporary servitude right for pedestrians and vehicles (including heavy vehicles and equipment) to and from Plot 26(5)C (which subjects are for the purposes of this servitude right hereby nominated and identified as, the benefited property) for the duration of the construction contract for the works associated with planning consent granted on 16 November 2018 under reference 17/0486/PP, over 154 square metres or thereby of carriageway and hardstanding located at the entrance to the property known as 41 Meadowside Street, Renfrew, shown delineated in red, coloured green and marked "26(5)B" on Map 3 (which subjects are for the purposes of this servitude right hereby nominated and identified as, the burdened property) for the purpose of constructing link roads and associated services from the new construction to the existing road, as the said burdened property forms part of the subjects registered in the Land Register of Scotland under Title Number REN48625. | Peel Land and Property (Ports) Limited Peel Dome Intu Trafford Centre Traffordcity Manchester M17 8PL | Owner  Stage Hire Scotland Ltd The Wharf 41 Meadowside Street Renfrew PA4 8SY  Logos Logistics Limited 14 Stroud Road East Kilbride G75 0YA |
| 26(5)C | A one third "pro indiviso" share of All and Whole 299 square metres or thereby of carriageway and hardstanding forming part of the existing Meadowside Street at the entrance to the property known as 41 Meadowside Street, Renfrew, shown delineated in red, coloured pink and numbered "26(5)C" on                                                                                                                                                                                                                                                                                                                                                                                                                                                                                                                                                                                                                                                                                                       | Peel Land and Property (Ports) Limited Peel Dome Intu Trafford Centre                                 | Owner Stage Hire Scotland Ltd 41 Meadowside Street Renfrew                                                                                  |

|        | Map 3, forming part of the subjects registered in the Land Register of Scotland under Title Number REN48625.                                                                                                                                                                                                                                                                                                                                                                                                                                                                                                                                                                                                                                                                                                                                                                                                                 | Traffordcity<br>Manchester<br>M17 8PL                                                                 | PA4 8SY  Logos Logistics Limited  14 Stroud Road  East Kilbride  G75 0YA                                                                                                          |
|--------|------------------------------------------------------------------------------------------------------------------------------------------------------------------------------------------------------------------------------------------------------------------------------------------------------------------------------------------------------------------------------------------------------------------------------------------------------------------------------------------------------------------------------------------------------------------------------------------------------------------------------------------------------------------------------------------------------------------------------------------------------------------------------------------------------------------------------------------------------------------------------------------------------------------------------|-------------------------------------------------------------------------------------------------------|-----------------------------------------------------------------------------------------------------------------------------------------------------------------------------------|
| 26(5)D | A temporary servitude right for pedestrians and vehicles (including heavy vehicles and equipment) to and from Plot 26(5)C (which subjects are for the purposes of this servitude right hereby nominated and identified as, the benefited property), for the duration of the construction contract for the works associated with planning consent granted on 16 November 2018 under reference 17/0486/PP, over 611 square metres or thereby of carriageway and hardstanding shown delineated in red, coloured green and marked "26(5)D" on Map 3 (which subjects are for the purposes of this servitude right hereby nominated and identified as, the burdened property) for the purpose of constructing link roads and associated services from the new construction to the existing road, as the said burdened property forms part of the subjects registered in the Land Register of Scotland under Title Number REN48625. | Peel Land and Property (Ports) Limited Peel Dome Intu Trafford Centre Traffordcity Manchester M17 8PL | Owner  Stage Hire Scotland Ltd The Wharf 41 Meadowside Street Renfrew PA4 8SY  Logos Logistics Limited 14 Stroud Road East Kilbride G75 0YA  Gary Greer t/a A1 Autos Renfrewshire |