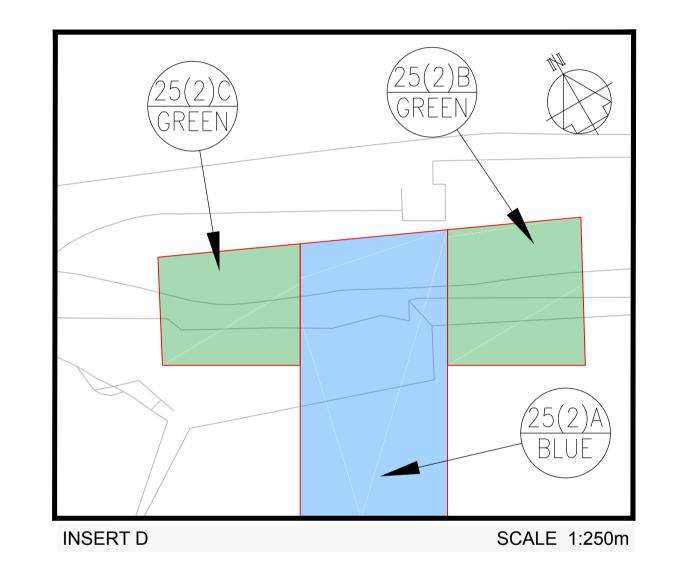

## Land Comprised in the Order

| Plot   | Description of the Land or Servitude Right                                                                                                                                                                                                                                                                                                                                                                                                                                                                                                                                                                                                                                                                                                                                                                                                                                                                                                                                                                                                                                                                                       | Owners or<br>Reputed Owners                                                | Lessees or Reputed Lessees or Occupiers<br>(Other than tenants for a Month or Period Less<br>than a Month) |
|--------|----------------------------------------------------------------------------------------------------------------------------------------------------------------------------------------------------------------------------------------------------------------------------------------------------------------------------------------------------------------------------------------------------------------------------------------------------------------------------------------------------------------------------------------------------------------------------------------------------------------------------------------------------------------------------------------------------------------------------------------------------------------------------------------------------------------------------------------------------------------------------------------------------------------------------------------------------------------------------------------------------------------------------------------------------------------------------------------------------------------------------------|----------------------------------------------------------------------------|------------------------------------------------------------------------------------------------------------|
| 25(2)A | A heritable and irredeemable servitude right to lay a surface water drainage pipe not exceeding 600mm in width under 518 square metres or thereby of surfaced yard area currently used for parking/storage of vehicles and lying to the north-east of Neil Street, Renfrew as shown delineated red, coloured blue and numbered 25(2) A on Map 3, forming part of the subjects registered in the Land Register of Scotland under Title Number REN35175 (which subjects are for the purposes of this servitude right hereby nominated and identified as, the burdened property), together with all necessary servitude rights of access at all times for pedestrians and vehicles (including heavy vehicles and equipment) over the burdened property for the purpose of constructing, maintaining, repairing, improving and renewing the said surface water drainage pipe leading from Plots 26(1)D and 26(3)A (which subjects are for the purposes of this servitude right, hereby nominated and identified as the benefited property) on the realigned Meadowside Street via Plots 26(1)C, 26(1)B and 25(3) to the River Clyde. | Scania Real Estate (UK) Ltd Delaware Drive Tongwell Milton Keynes MK15 8HB | Reliable Vehicles Limited Scania (Great Britain) Limited Delaware Drive Tongwell Milton Keynes MK15 8HB    |

| 25(2)B | A temporary servitude right for pedestrians and vehicles (including heavy vehicles and equipment) to and from Plots 26(1)(D) and 26(3)A (which subjects are for the purposes of this servitude right hereby nominated and identified as the benefited property) via Plots 25(2)A, 25(3), 26(1)B and 26(1)C for the duration of the works associated with planning consent granted on 16 November 2018 under reference 17/0486/PP, over 102 square metres or thereby of river bank, located 15 metres or thereby to the west of the western gable wall of the building known as Unit 1 Clyde Street, Renfrew, shown delineated in red, coloured green and marked "25(2)B" on Map 3 (which subjects are for the purposes of this servitude right hereby nominated and identified as the burdened property) for the purpose of constructing a headwall flap and valve for new surface water drainage, as the said burdened property forms part of the subjects registered in the Land Register of Scotland under Title Number REN35175. | Scania Real Estate<br>(UK) Limited<br>Delaware Drive<br>Tongwell<br>Milton Keynes<br>MK15 8HB | Reliable Vehicles Limited Scania (Great Britain) Limited Delaware Drive Tongwell Milton Keynes MK15 8HB |
|--------|--------------------------------------------------------------------------------------------------------------------------------------------------------------------------------------------------------------------------------------------------------------------------------------------------------------------------------------------------------------------------------------------------------------------------------------------------------------------------------------------------------------------------------------------------------------------------------------------------------------------------------------------------------------------------------------------------------------------------------------------------------------------------------------------------------------------------------------------------------------------------------------------------------------------------------------------------------------------------------------------------------------------------------------|-----------------------------------------------------------------------------------------------|---------------------------------------------------------------------------------------------------------|
| 25(2)C | A temporary servitude right for pedestrians and vehicles (including heavy vehicles and equipment) to and from Plots 26(1)D and 26(3)A (which subjects are for the purposes of this servitude right hereby nominated and identified as the benefited property) via Plots 25(2)A, 25(3), 26(1)B and 26(1)C for the duration of the works associated with planning consent granted on 16 November 2018 under                                                                                                                                                                                                                                                                                                                                                                                                                                                                                                                                                                                                                            | Scania Real Estate<br>(UK) Limited<br>Delaware Drive<br>Tongwell<br>Milton Keynes<br>MK15 8HB | Reliable Vehicles Limited Scania (Great Britain) Limited Delaware Drive Tongwell Milton Keynes MK15 8HB |

|       | reference 17/0486/PP, over 85 square metres or thereby of river bank, located 20 metres or thereby to the west of the western gable wall of the building known as Unit 1 Clyde Street, Renfrew, shown delineated in red, coloured green and marked "25(2)C" on Map 3 (which subjects are for the purposes of this servitude right hereby nominated and identified as the burdened property) for the purpose of constructing a headwall flap valve for new surface water drainage, as the said burdened property forms part of the Subjects registered in the Land Register of Scotland under Title Number REN35175.                                                                                                                                                                                                                                                                                                                                                                                               |                                                                                               |                                                                                                         |
|-------|-------------------------------------------------------------------------------------------------------------------------------------------------------------------------------------------------------------------------------------------------------------------------------------------------------------------------------------------------------------------------------------------------------------------------------------------------------------------------------------------------------------------------------------------------------------------------------------------------------------------------------------------------------------------------------------------------------------------------------------------------------------------------------------------------------------------------------------------------------------------------------------------------------------------------------------------------------------------------------------------------------------------|-----------------------------------------------------------------------------------------------|---------------------------------------------------------------------------------------------------------|
| 25(3) | A heritable and irredeemable servitude right to lay a surface water drainage pipe not exceeding 600 mm in width under 712 square metres or thereby of surfaced yard area currently used for parking/storage of vehicles and lying to the north-east of Neil Street, Renfrew, shown delineated red, coloured blue and numbered 25(3) on Map 3, forming part of the subjects registered in the Land Register of Scotland under Title Number REN73204 (which subjects are for the purposes of this servitude right hereby nominated and identified as, the burdened property), together with all necessary servitude rights of access at all times for pedestrians and vehicles (including heavy vehicles and equipment) over the burdened property for the purpose of constructing, maintaining, repairing, improving and renewing the said surface water drainage pipe leading from Plots 26(1)D and 26(3)(A) (which subjects are for the purposes of this servitude right, hereby nominated and identified as the | Scania Real Estate<br>(UK) Limited<br>Delaware Drive<br>Tongwell<br>Milton Keynes<br>MK15 8HB | Reliable Vehicles Limited Scania (Great Britain) Limited Delaware Drive Tongwell Milton Keynes MK15 8HB |