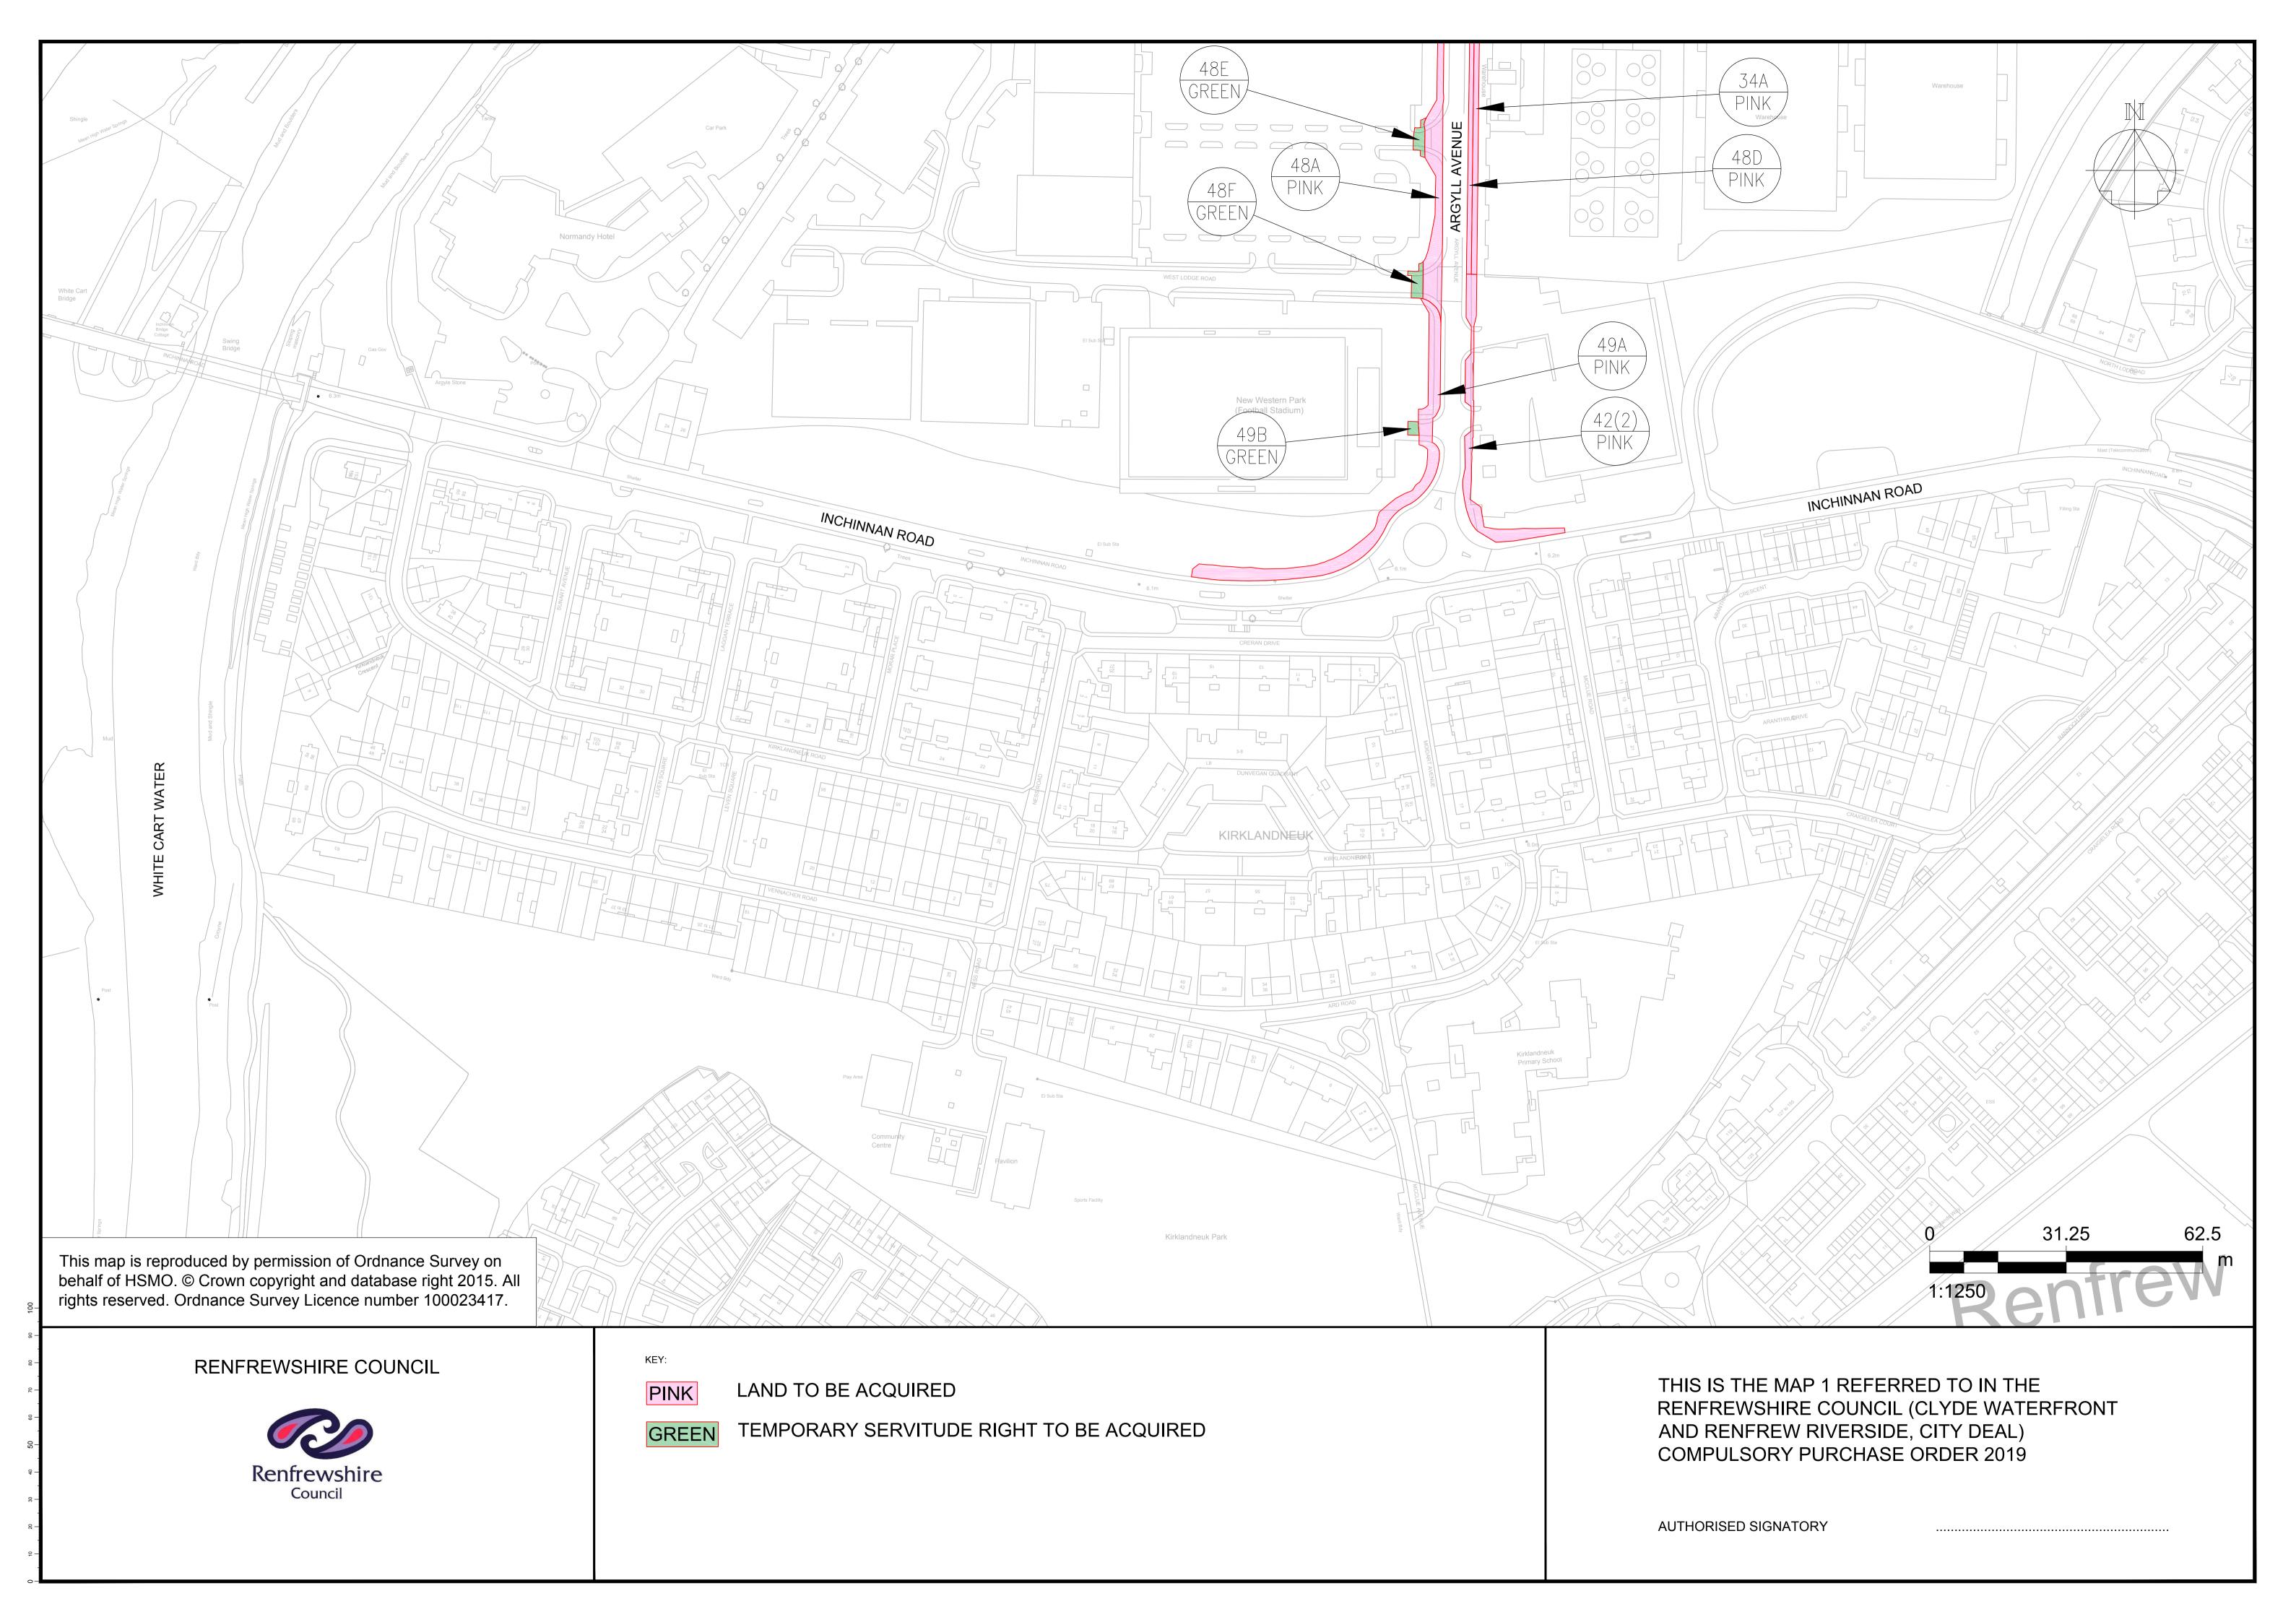

(One) the land which is described in the Schedule hereto and is delineated in red and coloured pink on the three Maps signed with reference to this Order and marked "Map 1 referred to in The Renfrewshire Council (Clyde Waterfront and Renfrew Riverside, City Deal) Compulsory Purchase Order 2019", "Map 2 referred to in The Renfrewshire Council (Clyde Waterfront and Renfrew Riverside, City Deal) Compulsory Purchase Order 2019", and "Map 3 referred to in The Renfrewshire Council (Clyde Waterfront and Renfrew Riverside, City Deal) Compulsory Purchase Order 2019", respectively along with the Map 3 Inserts signed with reference to this Order and marked "Map 3 Inserts referred to in The Renfrewshire Council (Clyde Waterfront and Renfrew Riverside, City Deal) Compulsory

(Two) the servitude rights over the land which is described in the Schedule hereto and is delineated in red and coloured blue on the said Maps 2 and 3, along with the said Map 3 Inserts, and the location of which land is shown on the said Location Plan; and

(Three) the temporary servitude rights over the land which is described in the Schedule hereto and is delineated in red and coloured green on the said Maps 1,2 and 3, along with the said Map 3 Inserts and the location of which land is shown on the said Location Plan.