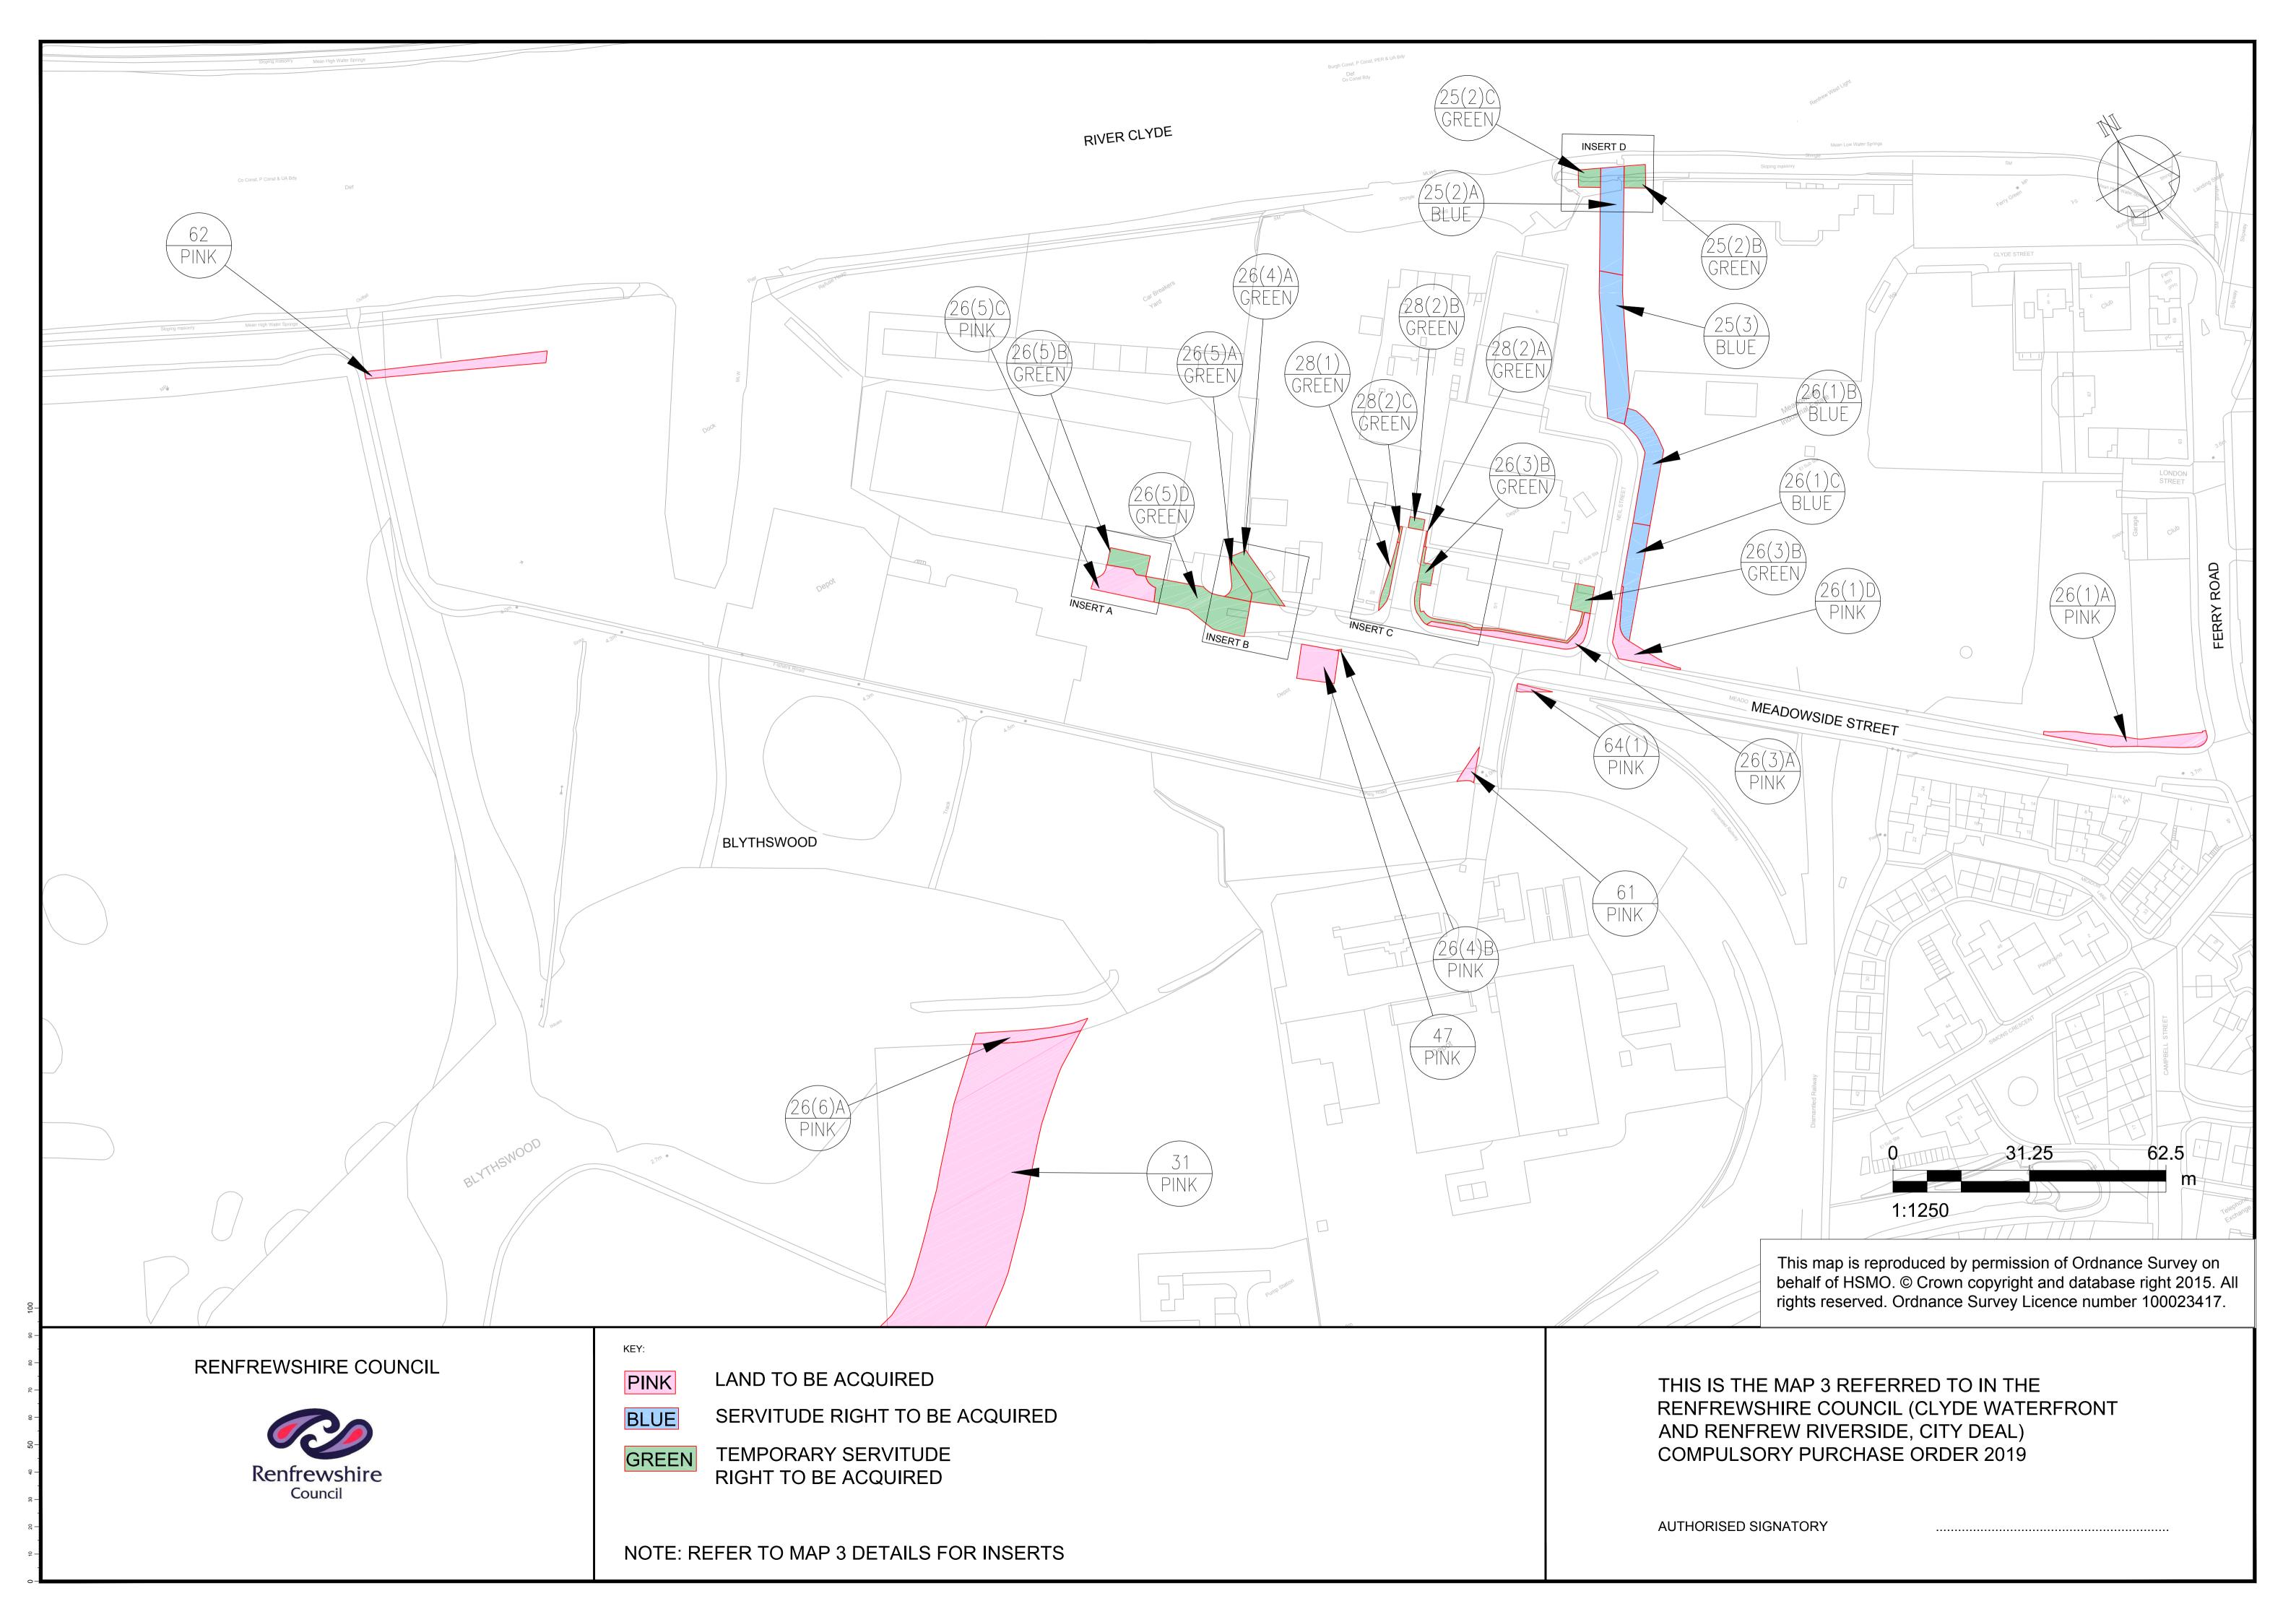

## Land Comprised in the Order

| Plot   | Description of the Land or Servitude Right                                                                                                                                                                                                                                                                                                                                                                                                                                                                                                                                                                                                                                                                                                                                                                                                                                                                                                                                                                                                                                                                                       | Owners or<br>Reputed Owners                                                | Lessees or Reputed Lessees or Occupiers<br>(Other than tenants for a Month or Period Less<br>than a Month) |
|--------|----------------------------------------------------------------------------------------------------------------------------------------------------------------------------------------------------------------------------------------------------------------------------------------------------------------------------------------------------------------------------------------------------------------------------------------------------------------------------------------------------------------------------------------------------------------------------------------------------------------------------------------------------------------------------------------------------------------------------------------------------------------------------------------------------------------------------------------------------------------------------------------------------------------------------------------------------------------------------------------------------------------------------------------------------------------------------------------------------------------------------------|----------------------------------------------------------------------------|------------------------------------------------------------------------------------------------------------|
| 25(2)A | A heritable and irredeemable servitude right to lay a surface water drainage pipe not exceeding 600mm in width under 518 square metres or thereby of surfaced yard area currently used for parking/storage of vehicles and lying to the north-east of Neil Street, Renfrew as shown delineated red, coloured blue and numbered 25(2) A on Map 3, forming part of the subjects registered in the Land Register of Scotland under Title Number REN35175 (which subjects are for the purposes of this servitude right hereby nominated and identified as, the burdened property), together with all necessary servitude rights of access at all times for pedestrians and vehicles (including heavy vehicles and equipment) over the burdened property for the purpose of constructing, maintaining, repairing, improving and renewing the said surface water drainage pipe leading from Plots 26(1)D and 26(3)A (which subjects are for the purposes of this servitude right, hereby nominated and identified as the benefited property) on the realigned Meadowside Street via Plots 26(1)C, 26(1)B and 25(3) to the River Clyde. | Scania Real Estate (UK) Ltd Delaware Drive Tongwell Milton Keynes MK15 8HB | Reliable Vehicles Limited Scania (Great Britain) Limited Delaware Drive Tongwell Milton Keynes MK15 8HB    |

| 25(2)B | A temporary servitude right for pedestrians and vehicles (including heavy vehicles and equipment) to and from Plots 26(1)(D) and 26(3)A (which subjects are for the purposes of this servitude right hereby nominated and identified as the benefited property) via Plots 25(2)A, 25(3), 26(1)B and 26(1)C for the duration of the works associated with planning consent granted on 16 November 2018 under reference 17/0486/PP, over 102 square metres or thereby of river bank, located 15 metres or thereby to the west of the western gable wall of the building known as Unit 1 Clyde Street, Renfrew, shown delineated in red, coloured green and marked "25(2)B" on Map 3 (which subjects are for the purposes of this servitude right hereby nominated and identified as the burdened property) for the purpose of constructing a headwall flap and valve for new surface water drainage, as the said burdened property forms part of the subjects registered in the Land Register of Scotland under Title Number REN35175. | Scania Real Estate<br>(UK) Limited<br>Delaware Drive<br>Tongwell<br>Milton Keynes<br>MK15 8HB | Reliable Vehicles Limited Scania (Great Britain) Limited Delaware Drive Tongwell Milton Keynes MK15 8HB |
|--------|--------------------------------------------------------------------------------------------------------------------------------------------------------------------------------------------------------------------------------------------------------------------------------------------------------------------------------------------------------------------------------------------------------------------------------------------------------------------------------------------------------------------------------------------------------------------------------------------------------------------------------------------------------------------------------------------------------------------------------------------------------------------------------------------------------------------------------------------------------------------------------------------------------------------------------------------------------------------------------------------------------------------------------------|-----------------------------------------------------------------------------------------------|---------------------------------------------------------------------------------------------------------|
| 25(2)C | A temporary servitude right for pedestrians and vehicles (including heavy vehicles and equipment) to and from Plots 26(1)D and 26(3)A (which subjects are for the purposes of this servitude right hereby nominated and identified as the benefited property) via Plots 25(2)A, 25(3), 26(1)B and 26(1)C for the duration of the works associated with planning consent granted on 16 November 2018 under                                                                                                                                                                                                                                                                                                                                                                                                                                                                                                                                                                                                                            | Scania Real Estate<br>(UK) Limited<br>Delaware Drive<br>Tongwell<br>Milton Keynes<br>MK15 8HB | Reliable Vehicles Limited Scania (Great Britain) Limited Delaware Drive Tongwell Milton Keynes MK15 8HB |

|       | reference 17/0486/PP, over 85 square metres or thereby of river bank, located 20 metres or thereby to the west of the western gable wall of the building known as Unit 1 Clyde Street, Renfrew, shown delineated in red, coloured green and marked "25(2)C" on Map 3 (which subjects are for the purposes of this servitude right hereby nominated and identified as the burdened property) for the purpose of constructing a headwall flap valve for new surface water drainage, as the said burdened property forms part of the Subjects registered in the Land Register of Scotland under Title Number REN35175.                                                                                                                                                                                                                                                                                                                                                                                               |                                                                                               |                                                                                                         |
|-------|-------------------------------------------------------------------------------------------------------------------------------------------------------------------------------------------------------------------------------------------------------------------------------------------------------------------------------------------------------------------------------------------------------------------------------------------------------------------------------------------------------------------------------------------------------------------------------------------------------------------------------------------------------------------------------------------------------------------------------------------------------------------------------------------------------------------------------------------------------------------------------------------------------------------------------------------------------------------------------------------------------------------|-----------------------------------------------------------------------------------------------|---------------------------------------------------------------------------------------------------------|
| 25(3) | A heritable and irredeemable servitude right to lay a surface water drainage pipe not exceeding 600 mm in width under 712 square metres or thereby of surfaced yard area currently used for parking/storage of vehicles and lying to the north-east of Neil Street, Renfrew, shown delineated red, coloured blue and numbered 25(3) on Map 3, forming part of the subjects registered in the Land Register of Scotland under Title Number REN73204 (which subjects are for the purposes of this servitude right hereby nominated and identified as, the burdened property), together with all necessary servitude rights of access at all times for pedestrians and vehicles (including heavy vehicles and equipment) over the burdened property for the purpose of constructing, maintaining, repairing, improving and renewing the said surface water drainage pipe leading from Plots 26(1)D and 26(3)(A) (which subjects are for the purposes of this servitude right, hereby nominated and identified as the | Scania Real Estate<br>(UK) Limited<br>Delaware Drive<br>Tongwell<br>Milton Keynes<br>MK15 8HB | Reliable Vehicles Limited Scania (Great Britain) Limited Delaware Drive Tongwell Milton Keynes MK15 8HB |

|        | benefited property) on the realigned Meadowside Street, via Plots 26(1)C, 26(1)B and 25(2)B, to the River Clyde.                                                                                                                                                                                                                                                                                                                                                                                                                                                                                                                                                                                                                                                                                                                                                                       |                                                                                                       |                                                                 |
|--------|----------------------------------------------------------------------------------------------------------------------------------------------------------------------------------------------------------------------------------------------------------------------------------------------------------------------------------------------------------------------------------------------------------------------------------------------------------------------------------------------------------------------------------------------------------------------------------------------------------------------------------------------------------------------------------------------------------------------------------------------------------------------------------------------------------------------------------------------------------------------------------------|-------------------------------------------------------------------------------------------------------|-----------------------------------------------------------------|
| 26(1)A | All and Whole 332 square metres or thereby of woodland and grass verge located on the north side of Meadowside Street, Renfrew at its junction with Ferry Road, Renfrew shown delineated in red, coloured pink and numbered "26(1)A" on Map 3, forming part of the subjects registered in the Land Register of Scotland under Title Number REN55226.                                                                                                                                                                                                                                                                                                                                                                                                                                                                                                                                   | Peel Land and Property (Ports) Limited Peel Dome Intu Trafford Centre Traffordcity Manchester M17 8PL | Owner                                                           |
| 26(1)B | A heritable and irredeemable servitude right to lay a surface water drainage pipe not exceeding 600 mm in width under 448 square metres or thereby of surfaced yard area and grass verge lying to the north-east of Neil Street, Renfrew, and shown delineated red, coloured blue and numbered "26(1)B" on Map 3, forming part of the subjects registered in the Land Register of Scotland under Title Number REN55226 (which subjects are for the purposes of this servitude right hereby nominated and identified as, the burdened property), together with all necessary servitude rights of access at all times for pedestrians and vehicles (including heavy vehicles and equipment) over the burdened property for the purpose of constructing, maintaining, repairing, improving and renewing the said surface water drainage pipe leading from Plots 26(1) D and 26(3)A (which | Peel Land and Property (Ports) Limited Peel Dome Intu Trafford Centre Traffordcity Manchester M17 8PL | Owner  Gibson Direct Limited Unit 6 Neil Street Renfrew PA4 8TA |

|        | subjects are for the purposes of this servitude right, hereby nominated and identified as the benefited property) on the realigned Meadowside Street, via Plots 26(1)C, 25(3) and 25(2)B, to the River Clyde.                                                                                                                                                                                                                                                                                                                                                                                                                                                                                                                                                                                                                                                                                                                                                                                                                                                                                              |                                                                                                       |       |
|--------|------------------------------------------------------------------------------------------------------------------------------------------------------------------------------------------------------------------------------------------------------------------------------------------------------------------------------------------------------------------------------------------------------------------------------------------------------------------------------------------------------------------------------------------------------------------------------------------------------------------------------------------------------------------------------------------------------------------------------------------------------------------------------------------------------------------------------------------------------------------------------------------------------------------------------------------------------------------------------------------------------------------------------------------------------------------------------------------------------------|-------------------------------------------------------------------------------------------------------|-------|
| 26(1)C | A heritable and irredeemable servitude right to lay a surface water drainage pipe not exceeding 600 mm in width under 370 square metres or thereby of surfaced yard area and grass verge, and shown delineated red, coloured blue and numbered "26(1)C" on Map 3, located on the east side of Neil Street, Renfrew and forming part of the subjects registered in the Land Register of Scotland under Title Number REN55226 (which subjects are for the purposes of this servitude right hereby nominated and identified as, the burdened property), together with all necessary servitude rights of access at all times for pedestrians and vehicles (including heavy vehicles and equipment) over the burdened property for the purpose of constructing, maintaining, repairing, improving and renewing the said surface water drainage pipe leading from Plots 26 (1) D and 26(3)A (which subjects are for the purposes of this servitude right, hereby nominated and identified as the benefited property) on the realigned Meadowside Street, via Plots 26(1)B, 25(3) and 25(2)B, to the River Clyde. | Peel Land and Property (Ports) Limited Peel Dome Intu Trafford Centre Traffordcity Manchester M17 8PL |       |
| 26(1)D | All and Whole 203 square metres or thereby of woodland and grass verge located on the corner of Neil Street and Meadowside Street, Renfrew shown delineated in red,                                                                                                                                                                                                                                                                                                                                                                                                                                                                                                                                                                                                                                                                                                                                                                                                                                                                                                                                        | Peel Land and<br>Property (Ports)<br>Limited                                                          | Owner |

|        | coloured pink and numbered "26(1)D" on Map 3, forming part of the subjects registered in the Land Register of Scotland under Title Number REN55226.                                                                                                                                                                                                                                                                                                                                                                                                                                                                                                                                                                                                         | Peel Dome Intu<br>Trafford Centre<br>Traffordcity<br>Manchester<br>M17 8PL                            |                                                                  |
|--------|-------------------------------------------------------------------------------------------------------------------------------------------------------------------------------------------------------------------------------------------------------------------------------------------------------------------------------------------------------------------------------------------------------------------------------------------------------------------------------------------------------------------------------------------------------------------------------------------------------------------------------------------------------------------------------------------------------------------------------------------------------------|-------------------------------------------------------------------------------------------------------|------------------------------------------------------------------|
| 26(3)A | All and Whole 235 square metres or thereby of carriageway, footway and grass verge located on the north side of Meadowside Street and the corner of the west side of Neill Street, Renfrew shown delineated in red, coloured pink and numbered "26(3)A" on Map 3, forming part of the subjects registered in the Land Register of Scotland under Title Number REN46649.                                                                                                                                                                                                                                                                                                                                                                                     | Peel Land and Property (Ports) Limited Peel Dome Intu Trafford Centre Traffordcity Manchester M17 8PL | Owner  Aeropair Limited Aero house 5 Neil Street Renfrew PA4 8TA |
| 26(3)B | A temporary servitude right for pedestrians and vehicles (including heavy vehicles and equipment) to and from Plot 26(3) A (which subjects are for the purposes of this servitude right hereby nominated and identified as, the benefited property), for the duration of the works associated with planning consent granted on 16 November 2018 under application number 17/0486/PP, over 322 square metres or thereby of carriageway, hardstanding, footway and grass verge located on the west side of Neil Street, Renfrew, shown delineated in red, coloured green and marked "26(3)B" on Map 3 (which subjects are for the purposes of this servitude right hereby nominated and identified as, the burdened property) for the purpose of constructing | Peel Land and Property (Ports) Limited Peel Dome Intu Trafford Centre Traffordcity Manchester M17 8PL | Owner  Aeropair Limited Aero house 5 Neil Street Renfrew PA4 8TA |

| 26(5)A | A temporary servitude right for pedestrians and vehicles (including heavy vehicles and equipment) to and from Plot 26(5) C (which subjects are for the purposes of this servitude right hereby nominated and identified as the benefited property), via Plots 26(4)A and 26(5)(D) and Meadowside Street, for the duration of the works associated with planning consent granted on 16 November 2018 under reference 17/0486/PP, over 108 square metres or thereby of carriageway located to the west of Meadowside Street, Renfrew, shown delineated in red, coloured green and marked "26(5)A" on Map 3 (which subjects are for the purposes of this servitude right hereby nominated and identified as, the burdened property) for the purpose of constructing link roads and associated services from the new construction to the existing road, as the said burdened property forms part of the subjects registered in the Land Register of Scotland under Title Number REN48625. | Peel Land and Property (Ports) Limited Peel Dome Intu Trafford Centre Traffordcity Manchester M17 8PL | Owner  Stage Hire Scotland Ltd The Wharf 41 Meadowside Street Renfrew PA4 8SY  Logos Logistics Limited 14 Stroud Road East Kilbride G75 0YA  Gary Greer t/a A1 Autos Renfrewshire  Annie Lane Limited Unit B Meadowside Street Industrial Estate Meadowside Street Renfrew PA4 8SY |
|--------|---------------------------------------------------------------------------------------------------------------------------------------------------------------------------------------------------------------------------------------------------------------------------------------------------------------------------------------------------------------------------------------------------------------------------------------------------------------------------------------------------------------------------------------------------------------------------------------------------------------------------------------------------------------------------------------------------------------------------------------------------------------------------------------------------------------------------------------------------------------------------------------------------------------------------------------------------------------------------------------|-------------------------------------------------------------------------------------------------------|------------------------------------------------------------------------------------------------------------------------------------------------------------------------------------------------------------------------------------------------------------------------------------|

|        |                                                                                                                                                                                                                                                                                                                                                                                                                                                                                                                                                                                                                                                                                                                                                                                                                                                                                                                                                                                                             |                                                                                                       | PA4 8SY                                                                                                                                     |
|--------|-------------------------------------------------------------------------------------------------------------------------------------------------------------------------------------------------------------------------------------------------------------------------------------------------------------------------------------------------------------------------------------------------------------------------------------------------------------------------------------------------------------------------------------------------------------------------------------------------------------------------------------------------------------------------------------------------------------------------------------------------------------------------------------------------------------------------------------------------------------------------------------------------------------------------------------------------------------------------------------------------------------|-------------------------------------------------------------------------------------------------------|---------------------------------------------------------------------------------------------------------------------------------------------|
| 26(5)B | A temporary servitude right for pedestrians and vehicles (including heavy vehicles and equipment) to and from Plot 26(5)C (which subjects are for the purposes of this servitude right hereby nominated and identified as, the benefited property) for the duration of the construction contract for the works associated with planning consent granted on 16 November 2018 under reference 17/0486/PP, over 154 square metres or thereby of carriageway and hardstanding located at the entrance to the property known as 41 Meadowside Street, Renfrew, shown delineated in red, coloured green and marked "26(5)B" on Map 3 (which subjects are for the purposes of this servitude right hereby nominated and identified as, the burdened property) for the purpose of constructing link roads and associated services from the new construction to the existing road, as the said burdened property forms part of the subjects registered in the Land Register of Scotland under Title Number REN48625. | Peel Land and Property (Ports) Limited Peel Dome Intu Trafford Centre Traffordcity Manchester M17 8PL | Owner  Stage Hire Scotland Ltd The Wharf 41 Meadowside Street Renfrew PA4 8SY  Logos Logistics Limited 14 Stroud Road East Kilbride G75 0YA |
| 26(5)C | A one third "pro indiviso" share of All and Whole 299 square metres or thereby of carriageway and hardstanding forming part of the existing Meadowside Street at the entrance to the property known as 41 Meadowside Street, Renfrew, shown delineated in red, coloured pink and numbered "26(5)C" on                                                                                                                                                                                                                                                                                                                                                                                                                                                                                                                                                                                                                                                                                                       | Peel Land and Property (Ports) Limited Peel Dome Intu Trafford Centre                                 | Owner Stage Hire Scotland Ltd 41 Meadowside Street Renfrew                                                                                  |

|        | Map 3, forming part of the subjects registered in the Land Register of Scotland under Title Number REN48625.                                                                                                                                                                                                                                                                                                                                                                                                                                                                                                                                                                                                                                                                                                                                                                                                                 | Traffordcity<br>Manchester<br>M17 8PL                                                                 | PA4 8SY  Logos Logistics Limited  14 Stroud Road  East Kilbride  G75 0YA                                                                                                          |
|--------|------------------------------------------------------------------------------------------------------------------------------------------------------------------------------------------------------------------------------------------------------------------------------------------------------------------------------------------------------------------------------------------------------------------------------------------------------------------------------------------------------------------------------------------------------------------------------------------------------------------------------------------------------------------------------------------------------------------------------------------------------------------------------------------------------------------------------------------------------------------------------------------------------------------------------|-------------------------------------------------------------------------------------------------------|-----------------------------------------------------------------------------------------------------------------------------------------------------------------------------------|
| 26(5)D | A temporary servitude right for pedestrians and vehicles (including heavy vehicles and equipment) to and from Plot 26(5)C (which subjects are for the purposes of this servitude right hereby nominated and identified as, the benefited property), for the duration of the construction contract for the works associated with planning consent granted on 16 November 2018 under reference 17/0486/PP, over 611 square metres or thereby of carriageway and hardstanding shown delineated in red, coloured green and marked "26(5)D" on Map 3 (which subjects are for the purposes of this servitude right hereby nominated and identified as, the burdened property) for the purpose of constructing link roads and associated services from the new construction to the existing road, as the said burdened property forms part of the subjects registered in the Land Register of Scotland under Title Number REN48625. | Peel Land and Property (Ports) Limited Peel Dome Intu Trafford Centre Traffordcity Manchester M17 8PL | Owner  Stage Hire Scotland Ltd The Wharf 41 Meadowside Street Renfrew PA4 8SY  Logos Logistics Limited 14 Stroud Road East Kilbride G75 0YA  Gary Greer t/a A1 Autos Renfrewshire |

|        |                                                                                                                                                                                                                                                                                                                                                                                                   |                                                                                                                            | Ian Baird Units K/L Meadowside Street Industrial Estate Meadowside Street Renfrew PA4 8SY                                                                                                                                                                           |
|--------|---------------------------------------------------------------------------------------------------------------------------------------------------------------------------------------------------------------------------------------------------------------------------------------------------------------------------------------------------------------------------------------------------|----------------------------------------------------------------------------------------------------------------------------|---------------------------------------------------------------------------------------------------------------------------------------------------------------------------------------------------------------------------------------------------------------------|
| 26(6)A | All and Whole 246 square metres or thereby of woodland and flood prevention land located approximately 110 metres west of the access road leading to the site known as Meadow Complex, Meadowside Street, Renfrew, shown delineated in red, coloured pink and numbered "26(6) A" on Map 3, forming part of the subjects registered in the Land Register of Scotland under Title Number REN116979. | Peel Land and<br>Property (Ports)<br>Limited<br>Peel Dome Intu<br>Trafford Centre<br>Traffordcity<br>Manchester<br>M17 8PL | Owner  TTAG Limited Meadowside Complex Meadowside Street Renfrew PA4 8LF  Caledonian Pavers Ltd 505 Great Western Road Glasgow G12 8HN  Palletworld Scotland Limited c/o Alexander Wood Accountants & Co Limited Unit 4 1st Floor Mirren Court One 119 Renfrew Road |

|       |                                                                                                                                                                                                                                                                                                                                                                                                                                                                                                                                                                                                                                                                                                                                                                                                           |                                                                                                                                                                  | Icecraker Salt Ltd Meadow Complex Meadowside Street Renfrew PA4 8LF  Mrs G Elliott t/a Easy Gleam                                                         |
|-------|-----------------------------------------------------------------------------------------------------------------------------------------------------------------------------------------------------------------------------------------------------------------------------------------------------------------------------------------------------------------------------------------------------------------------------------------------------------------------------------------------------------------------------------------------------------------------------------------------------------------------------------------------------------------------------------------------------------------------------------------------------------------------------------------------------------|------------------------------------------------------------------------------------------------------------------------------------------------------------------|-----------------------------------------------------------------------------------------------------------------------------------------------------------|
| 28(1) | A temporary servitude right for pedestrians and vehicles (including heavy vehicles and equipment) to and from Plots 47 and 26(3)A (which subjects are for the purposes of this servitude right hereby nominated and identified as, the benefited property) via Meadowside Street, Renfrew for the duration of the works associated with planning consent granted on 16 November 2018 under reference number 17/0486/PP, over 69 square metres or thereby of carriageway and verge located to the north west of Meadowside Street, Renfrew, shown delineated in red, coloured green and marked "28(1)" on Map 3 (which subjects are for the purposes of this servitude right hereby nominated and identified as, the burdened property) for the purpose of constructing link roads and associated services | Ian Hazlitt Henderson Trustee of the Henderson Properties Pension Fund, c/o Henderson Properties Ltd. Registered Office, 27 Causeyside Street, Paisley, PA1 1UL; | Aggregate Industries UK Limited Bardon Hall Copt Oak Road Markfield Leicestershire LE67 9PJ  Meadowview Windows Limited Unit 28 Meadowside Street Renfrew |

|    | this servitude right hereby nominated and identified as, the burdened property) for the purpose of constructing link roads and associated services from the new infrastructure to existing access roads, as the said burdened property forms part of the subjects registered in the Land Register of Scotland under Title Number REN16391.                                                                                                                                                                                                                                                                                                                                                                                                                                                        | Peter Andrew Wylie, Trustee of the Henderson Properties Pension Fund, 26 New Street, Paisley, PA1 1YB | Renfrew PA4 8SR  McManus Properties  M8 Recovery Limited 100 Penilee Road Hillington Glasgow G52 4UW |
|----|---------------------------------------------------------------------------------------------------------------------------------------------------------------------------------------------------------------------------------------------------------------------------------------------------------------------------------------------------------------------------------------------------------------------------------------------------------------------------------------------------------------------------------------------------------------------------------------------------------------------------------------------------------------------------------------------------------------------------------------------------------------------------------------------------|-------------------------------------------------------------------------------------------------------|------------------------------------------------------------------------------------------------------|
| 31 | All and Whole 15,274 square metres or thereby of land currently used for woodland located to the north east of Argyll Avenue, Renfrew shown delineated in red, coloured pink and numbered "31" on Map 2 and Map 3, forming part of the subjects registered or to be registered in the Land Register of Scotland under Title Number REN146962 and forming part and portion of All and Whole the lands and estate of Blythswood extending to 57.95 acres or thereby described in, disponed by and shown within boundaries coloured red on the plan annexed and signed as relative to Disposition by the Trustees of the deceased The Honourable Mrs. Olive Douglas Methuen Campbell of Blythswood in favour of Ravenstone Securities Limited dated 4th and 5th April and recorded or intended to be | Scottish Water Limited Castle House 6 Castle Drive Carnegie Campus Dunfermline KY11 8GG               | Vacant                                                                                               |