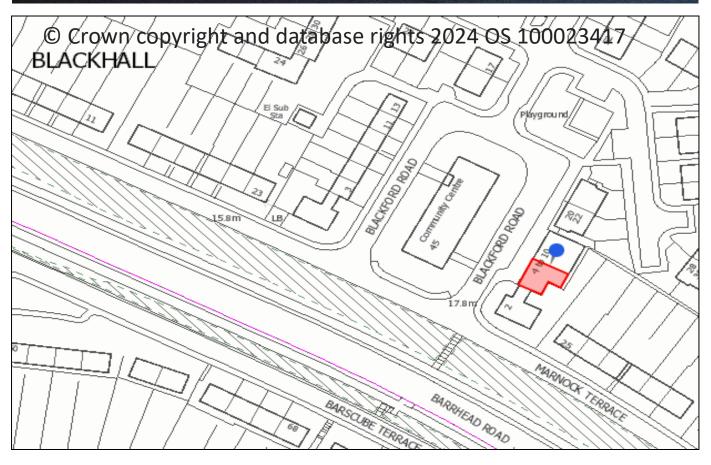

Andrew Smith 07534 154048

Andrew.smith@renfrewshire.gov.uk

The property in question is a ground floor shop located in a two storey block with flats directly above. The shop is in the Blackhall area of Paisley, which is situated to the southeast of Paisley town centre. The property is in a parade of two retail units, the adjacent shop at 8 Blackford Road is currently trading as a convenience store. The area is predominantly residential, although it is near to Blackhall Care Centre and Hunterhill Community Centre