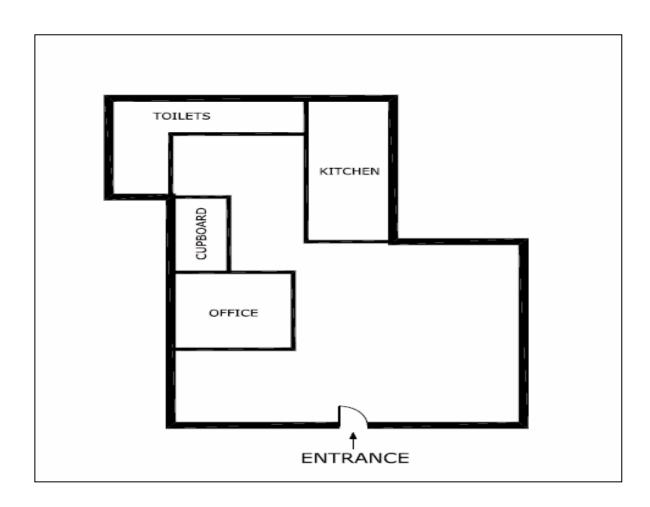

## To Let 4 Blackford Road Paisley PA2 7EP

•Floor Area: 74.30 sq.m (800 sq.ft)

•Asking Rent: o/a £9,500 p.a.

•Rateable Value: £11,250

•EPC Rating: E+

For more information or to arrange a viewing please contact: